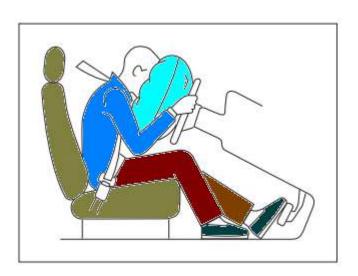

- کمربند ایمنی: تسمهای که نیم تنه بالای راننده و هر یک از سرنشینان را تحت کنترل و مهار ایمن خود قرار می دهد تا در هنگام ضرورت، همچون کاهش ناگهانی سرعت یا توقف آنی خودرو که ممکن است ناشی از ترمز یا برخورد با جسم دیگر یا حوادث دیگر باشد، مانع از جداشدن سرنشینان و راننده از صندلی خود و اصابت به شیشه جلو یا دیگر قسمتهای درونی و یا پرتاب شدن به بیرون خودرو شود و حداقل دارای دو نقطه اتکا باشد.

- رانندگان وسرنشینان وسایل نقلیه موظفند هنگام حرکت وسیله نقلیه کمربندهای ایمنی خود رابسته نگاه دارند .

تبصره ـ سوار کردن کودکان کمتر از ۱۲ سال درصندلی جلو وسیله نقلیه وهمچنین درآغوش داشتن کودک هنگام رانندگی ممنوع است.