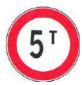

عبور با عرض بیش مجور با بار بیشاز ۲ تن عبور وسائط نقلیه باوزن عبور با ارتفاع بیش از

بر هر محور ممنوع بیش از ۵ تن ممنوع ۲/۵ متر ممنوع

از۲متر ممنوع

گردش به راست گردش به چپ رعایت فاصله کمتر از ۷۰مترممنوع

ممنوع