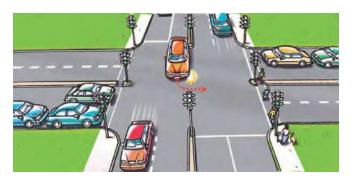

- در محلهایی که عبور و مرور بـه وسـیله چـراغ راهنمـایی و راننـدگی کنتـرل میشود، رنگهایی که برای مقاصدی معین به کار میرود عبارت خواهند بود از:

الف \_ چراغ سبز برای حرکت \_ رانندگان وسایل نقلیهای که با چراغ سبز روبرو میشوند حق عبور یا گردش دارند؛ مگر آنکه گردش به وسیله علامت دیگری ممنوع شدهباشد. در هر حال وسایل نقلیه در حال گردش باید حق تقدم عبور وسایل نقلیهای را که در مسیر مجاز خود مستقیم میروند و حق تقدم پیادگانی را که از گذرگاه پیاده در حرکتند رعایت نمایند. با وجود این اگر جریان ترافیک در جهتی که آنها در حال پیش رفتن هستند آنچنان متراکم باشد که چنانچه وارد تقاطع گردند با تغییر و تبدیل بعدی رنگ چراغ نتوانند از آن خارج شوند، چراغ سبز در تقاطع، رانندگان را برای ادامه حرکت مجاز نخواهد ساخت.

ب ـ چراغ زرد برای احتیاط: رانندگان وسایل نقلیهای که با این چراغ روبرو می گردند نباید از خط ایست یا از تراز چراغ راهنمایی و رانندگی عبور کنند؛ مگر آنکه آنچنان به خط ایست تقاطع و یا چراغ راهنمایی و رانندگی نزدیک شده باشند که پیش از عبور از خط ایست یا از تراز چراغ راهنمایی و رانندگی نتوانند به آسانی توقف نمایند. در هر حال در صورت ورود قبلی به تقاطع موظفند به حرکت خود ادامه داده و با رعایت مقررات دیگر از تقاطع یا گذرگاه عبور کنند.

پ ـ چراغ قرمز برای ایست: رانندگان وسایل نقلیهای که با چراغ قرمز برخورد می کنند باید پیش از خط ویژه ایست، توقف کامل نمایند و در صورت نبودن خط ایست در فاصله پنج متری چراغ راهنمایی و رانندگی بایستند و تا روشن شدن چراغ سبز و تخلیه تقاطع از وسایل نقلیه منتظر بمانند.