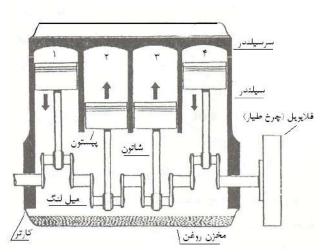

ت ـ چراغهای کوچک اضافی در جلو با نور سفید یا زرد و در عقب با نور قرمز که هنگام استفاده باید به طور مرتب روشن و خاموش شده و از فاصله ۱۵۰ متری دیده شوند.

هرگونه وسیله نقلیه موتوری غیر از موتورسیکلت باید دارای ترمزهایی باشد که به راحتی بتوان در حال راندن و در صورت لزوم آن را به کاربرد. این ترمزها باید قادر باشند وظایف سهگانه ترمز را به شرح زیر انجام دهند:

الف ـ ترمز پایی باید بتواند سرعت وسیله نقلیه را به هر صورتی که بارگیری شده و یا مسافر را حمل می کند و در سربالایی و یا سرازیری که حرکت مینماید کاهش داده و آن را به طور سریع و مؤثر و با ایمنی متوقف نماید. شتاب منفی این گونه ترمزها نباید کمتر از استاندارد تعیین شده باشد.

ب ـ ترمز دستی باید بتواند وسیله نقلیه را به هر صورتی که بـارگیری شـده و یـا مسافر حمل مینماید، در شیب ۱۶ درصد سربالایی و یـا سـرازیری در حـال توقـف نگهدارد. در وسایل نقلیهای که کمک ترمز و یا ترمز موتور پیشبینی شده است، این گونه ترمزها باید در فاصله مناسبی حتی در صورت پایی بودن بتواند سرعت وسـیله نقلیه را به هر صورتی که بارگیری یا مسافرگیری شده باشد کاهش داده و در نهایت متوقف سازد.