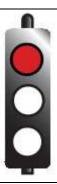

- در محلهایی که عبور و مرور بـه وسـیله چـراغ راهنمـایی و راننـدگی کنتـرل میشود، رنگهایی که برای مقاصدی معین به کار میرود عبارت خواهند بود از:

الف \_ چراغ سبز برای حرکت \_ رانندگان وسایل نقلیهای که با چراغ سبز روبرو میشوند حق عبور یا گردش دارند؛ مگر آنکه گردش به وسیله علامت دیگری ممنوع شدهباشد. در هر حال وسایل نقلیه در حال گردش باید حق تقدم عبور وسایل نقلیهای را که در مسیر مجاز خود مستقیم میروند و حق تقدم پیادگانی را که از گذرگاه پیاده در حرکتند رعایت نمایند. با وجود این اگر جریان ترافیک در جهتی که آنها در حال پیش رفتن هستند آنچنان متراکم باشد که چنانچه وارد تقاطع گردند با تغییر و تبدیل بعدی رنگ چراغ نتوانند از آن خارج شوند، چراغ سبز در تقاطع، رانندگان را برای ادامه حرکت مجاز نخواهد ساخت.

ب ـ چراغ زرد برای احتیاط: رانندگان وسایل نقلیهای که با این چراغ روبرو می گردند نباید از خط ایست یا از تراز چراغ راهنمایی و رانندگی عبور کنند؛ مگر آنکه آنچنان به خط ایست تقاطع و یا چراغ راهنمایی و رانندگی نزدیک شده باشند که پیش از عبور از خط ایست یا از تراز چراغ راهنمایی و رانندگی نتوانند به آسانی توقف نمایند. در هر حال در صورت ورود قبلی به تقاطع موظفند به حرکت خود ادامه داده و با رعایت مقررات دیگر از تقاطع یا گذرگاه عبور کنند.

پ ـ چراغ قرمز برای ایست: رانندگان وسایل نقلیهای که با چراغ قرمز برخورد می کنند باید پیش از خط ویژه ایست، توقف کامل نمایند و در صورت نبودن خط ایست در فاصله پنج متری چراغ راهنمایی و رانندگی بایستند و تا روشن شدن چراغ سبز و تخلیه تقاطع از وسایل نقلیه منتظر بمانند.