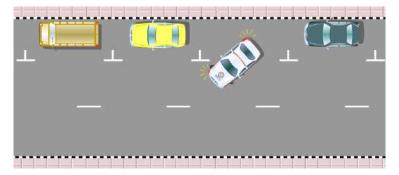

# مقررات رانندگی – حق تقدم

رعایت مقررات مربوط به حق تقدم عبور برای همه اجباری است مگر در مواردی که به موجب مقررات خاص یا علایم ویژه راهنمایی ورانندگی خلاف این حکم داده شده باشد .

- حق تقدم عبور وسایل نقلیه در تقاطع ها و میدان هایی که هیچگونه علامت و چراغ راهنمایی ورانندگی وجود نداشته باشد به

ترتیب زیر است:

الف: در تقاطع هم عرض اگر دو وسیله نقلیه ای که روبروی یک دیگر در حرکتند بخواهند با هم وارد خیابان مجاور واحدی شوند ،حق تقدم عبور با وسیله ای است که به سمت راست گردش میکند.

ب: هر گاه دو یا چند وسیله نقلیه از دو یا چند راه مختلف به تقاطع هم عرض برسند، حق تقدم عبور با وسیله نقلیه ای است که در طرف راست وسیله نقلیه دیگر قرار دارد. پ: هنگام ورود به میدان ها حق تقدم عبور با وسایل نقلیه ای است که در درون میدان در حال حرکت هستند.

ت: در سه راه ها حق تقدم عبور با وسیله نقلیه ای است که به طور مستقیم ودر سـمت و مسیر مجاز حرکت میکند حتی اگر عرض خیابانی که مسیر آن است از عرض راه تلاقـی کننده کمتر باشد.

- در برخورد راه اصلی با راه فرعی حق تقدم با وسیله ای است که از راه اصلی عبور می کند . رانندگانی که از راه فرعی وارد راه اصلی می شوند باید بیش از ورود به راه اصلی، در صورت لزوم توقف نموده و پس از رعایت حق تقدم عبور وسایل نقلیه ای که در مسیر مجاز خود در راه اصلی و با سرعت مجاز عبور می کنند ، وارد این راه بشوند .