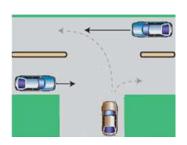

ترتیب زیر است:

الف: در تقاطع هم عرض اگر دو وسیله نقلیه ای که روبروی یک دیگر در حرکتند بخواهند با هم وارد خیابان مجاور واحدی شوند ،حق تقدم عبور با وسیله ای است که به سمت راست گردش میکند.

ب: هر گاه دو یا چند وسیله نقلیه از دو یا چند راه مختلف به تقاطع هم عرض برسند، حق تقدم عبور با وسیله نقلیه ای است که در طرف راست وسیله نقلیه دیگر قرار دارد. پ: هنگام ورود به میدان ها حق تقدم عبور با وسایل نقلیه ای است که در درون میدان در حال حرکت هستند.

ت: در سه راه ها حق تقدم عبور با وسیله نقلیه ای است که به طور مستقیم ودر سـمت و مسیر مجاز حرکت میکند حتی اگر عرض خیابانی که مسیر آن است از عرض راه تلاقـی کننده کمتر باشد.

- در برخورد راه اصلی با راه فرعی حق تقدم با وسیله ای است که از راه اصلی عبور می کند . رانندگانی که از راه فرعی وارد راه اصلی می شوند باید بیش از ورود به راه اصلی، در صورت لزوم توقف نموده و پس از رعایت حق تقدم عبور وسایل نقلیه ای که در مسیر مجاز خود در راه اصلی و با سرعت مجاز عبور می کنند ، وارد این راه بشوند .