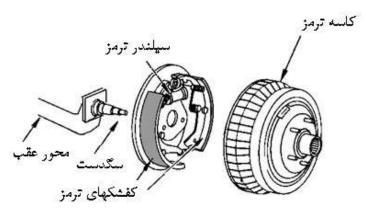

ت ـ چراغهای کوچک اضافی در جلو با نور سفید یا زرد و در عقب با نور قرمز که هنگام استفاده باید به طور مرتب روشن و خاموش شده و از فاصله ۱۵۰ متری دیده شوند.

هرگونه وسیله نقلیه موتوری غیر از موتورسیکلت باید دارای ترمزهایی باشد که به راحتی بتوان در حال راندن و در صورت لزوم آن را به کاربرد. این ترمزها باید قادر باشند وظایف سهگانه ترمز را به شرح زیر انجام دهند:

الف ـ ترمز پایی باید بتواند سرعت وسیله نقلیه را به هر صورتی که بارگیری شده و یا مسافر را حمل می کند و در سربالایی و یا سرازیری که حرکت مینماید کاهش داده و آن را به طور سریع و مؤثر و با ایمنی متوقف نماید. شتاب منفی این گونه ترمزها نباید کمتر از استاندارد تعیین شده باشد.

ب ـ ترمز دستی باید بتواند وسیله نقلیه را به هر صورتی که بـارگیری شـده و یـا مسافر حمل مینماید، در شیب ۱۶ درصد سربالایی و یـا سـرازیری در حـال توقـف نگهدارد. در وسایل نقلیهای که کمک ترمز و یا ترمز موتور پیشبینی شده است، این گونه ترمزها باید در فاصله مناسبی حتی در صورت پایی بودن بتواند سرعت وسـیله نقلیه را به هر صورتی که بارگیری یا مسافرگیری شده باشد کاهش داده و در نهایت متوقف سازد.