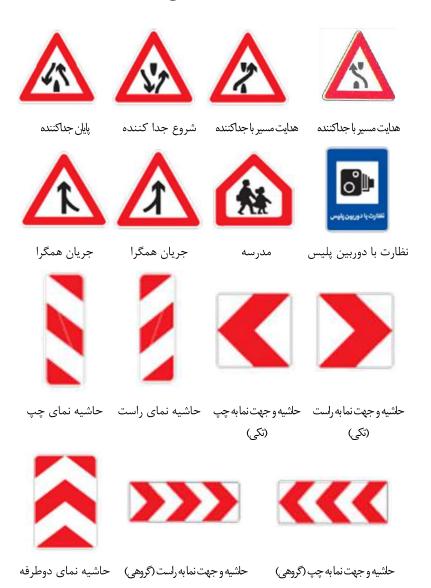

#### انواع تابلوهای راهنمایی و رانندگی

- ۱- تابلوهای بازدارنده یا انتظامی: این تابلوهای بیشتر به شکل دایره با نوار حاشیه ای قرمز رنگ مشخص می گردند و نوع ممنوعیت را نشان می دهند. برخی از تابلوها همچون «تابلوی ایست»، «حق تقدم عبور با شما»، «خیابان اصلی»، «مسیر کامیون حامل مواد خطرناک»، «رعایت حق تقدم» و ... دایروی شکل نیستند ولی در همین گروه قرار دارند.
- ۲- تابلوهای هشداردهنده یا اخطاری: این تابلوها بیشتر به شکل مثلث با نوار حاشیهی قرمز رنگ و زمینه سفید طراحی می شوند و نوعی خطر را هشدار می دهند.
- ۳- تابلوهای آگاهی دهنده یا اخباری: تابلوهایی هستند که حاوی توصیهای عمومی بوده، در رنگهای سفید، سبز، قهوه ای، زرد، آبی و به شکلهای مثلث، دایره، مستطیل، مربع و ... طراحی می گردند. این تابلوها به دو دسته زیر تقسیم می شوند.
- الف. آگاهی دهنده دستوری: تبعیت از این تابلوها الزامی و در صورت عدم توجه رانندگان مرتکب خلاف و نقض قانون می گردند.
- ب. آگاهی دهنده غیر دستوری: این تابلوها رانندگان را برای دسترسی به مسیر مورد نیاز و سایر نیازهای ترافیکی راهنمایی می نمایند.

## تابلوهاي اخطاري

شیب سرازیری ده درصد

شیب سر بالایی

پیچ های پی در پی پیچ های پی در پی

(اولین پیچ به راست) (اولین پیچ به چپ) ده درصد

سربالایی خطرناک سرازیری خطرناک پیچ به راست پیچ به چپ

راه از راست و راه از چپ باریک می شود باریک می شود

باد شدید از راست

جهت وزش باد شدید 🛚 جهت وزش ازچپ

دست انداز خطر سقوط در آب

بر آمدگی

ڃاله

پل متحرک جادہ باریک می شود

## تابلوهاي اخطاري

با راهبند

## تابلوهاي اخطاري

تقدم نزدیک میشوید از راست

می شوید

#### تابلوهاي اخطاري

تقاطع جاده و راه تقاطع جاده و راه آهن بدون راهبند آهن با راهبند نصب در ۳۰۰ متری نصب در ۳۰۰ متری

تقاطعجادهوراهآهن تقاطع جاده و راه آهن در ۲۰۰ متری در ۳۰۰ متری