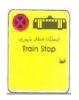

پارک سوار

پارک سوار

ايستگاه اتوبوس

ایستگاه قطار شهری

بيمارستان

بن بست

سمت راست بن بست خط عبور برای گریز سرعت توصیه شده

۳۰۰ متر