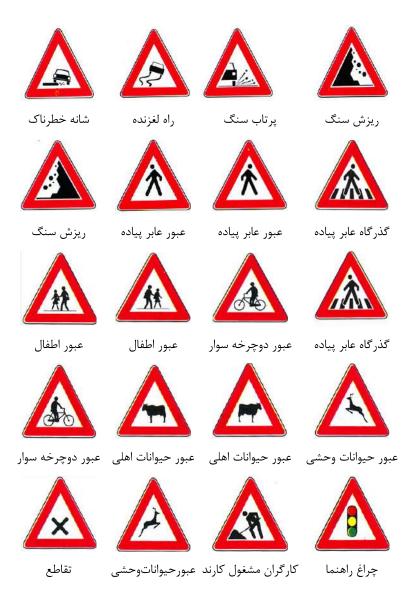

#### انواع تابلوهای راهنمایی و رانندگی

- ۱- تابلوهای بازدارنده یا انتظامی: این تابلوهای بیشتر به شکل دایره با نوار حاشیه ای قرمز رنگ مشخص می گردند و نوع ممنوعیت را نشان می دهند. برخی از تابلوها همچون «تابلوی ایست»، «حق تقدم عبور با شما»، «خیابان اصلی»، «مسیر کامیون حامل مواد خطرناک»، «رعایت حق تقدم» و ... دایروی شکل نیستند ولی در همین گروه قرار دارند.
- ۲- تابلوهای هشداردهنده یا اخطاری: این تابلوها بیشتر به شکل مثلث با نوار حاشیهی قرمز رنگ و زمینه سفید طراحی می شوند و نوعی خطر را هشدار می دهند.
- ۳- تابلوهای آگاهی دهنده یا اخباری: تابلوهایی هستند که حاوی توصیهای عمومی بوده، در رنگهای سفید، سبز، قهوه ای، زرد، آبی و به شکلهای مثلث، دایره، مستطیل، مربع و ... طراحی می گردند. این تابلوها به دو دسته زیر تقسیم می شوند.
- الف. آگاهی دهنده دستوری: تبعیت از این تابلوها الزامی و در صورت عدم توجه رانندگان مرتکب خلاف و نقض قانون می گردند.
- ب. آگاهی دهنده غیر دستوری: این تابلوها رانندگان را برای دسترسی به مسیر مورد نیاز و سایر نیازهای ترافیکی راهنمایی می نمایند.

## تابلوهاي اخطاري

شیب سرازیری ده درصد

شیب سر بالایی

پیچ های پی در پی پیچ های پی در پی

(اولین پیچ به راست) (اولین پیچ به چپ) ده درصد

سربالایی خطرناک سرازیری خطرناک پیچ به راست پیچ به چپ

راه از راست و راه از چپ باریک می شود باریک می شود