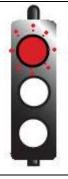

پ ـ چراغ قرمز برای ایست: رانندگان وسایل نقلیهای که با چراغ قرمز برخورد می کنند باید پیش از خط ویژه ایست، توقف کامل نمایند و در صورت نبودن خط ایست در فاصله پنج متری چراغ راهنمایی و رانندگی بایستند و تا روشن شدن چراغ سبز و تخلیه تقاطع از وسایل نقلیه منتظر بمانند.