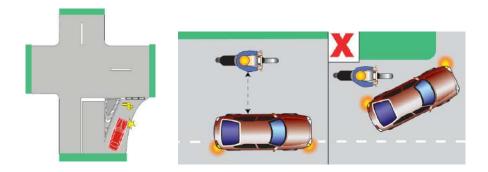

## مقررات رانندگی - سبقت

- رانندگانی که قصد سبقت گرفتن از وسایل نقلیه ای را که در جهت آنان حرکت می نمایند دارند ، در محل های مجاز و در صورت لزوم پس از روشن کردن چراغ راهنما و یا با دادن علامت لازم تنها از سمت چپ آنها سبقت گیرند و پس از سبقت و طی مسافت کافی ، بار دیگر با روشن کردن چراغ راهنما و یا با دادن

علامت به طرف راست راه متوجه و در مسیر قبلی خود قرار گیرند به نحوی که راه وسیله نقلیه ای که از آن سبقت گرفته شده بسته نشود یا موجب تصادف نشود . با وجود این سبقت گرفتن از طرف راست وسیله نقلیه ای که در حال گردش به چپ میباشد مجاز خواهد بود .

- مسیری که راننده می خواهد برای سبقت گرفتن وارد آن شود باید تا فاصله دور و مطمئنی از طرف مقابل خالی از هر گونه وسیله نقلیه بوده و تفاوت سرعت بین وسیله نقلیه او و وسیله نقلیه جلویی برای سبقت کافی باشد تا به این ترتیب موجب به خطر انداختن خود و ترافیک سمت مقابل نشود .

- رانندگان وسایل نقلیه ای که از آنها سبقت گرفته می شود باید راه را برای وسیله نقلیه ای که در حال سبقت گرفتن است باز کنند و بر سرعت خود نیفزایند.