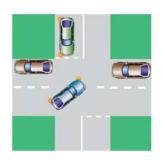

# مقررات رانندگی – حق تقدم

رعایت مقررات مربوط به حق تقدم عبور برای همه اجباری است مگر در مواردی که به موجب مقررات خاص یا علایم ویژه راهنمایی ورانندگی خلاف این حکم داده شده باشد .

- حق تقدم عبور وسایل نقلیه در تقاطع ها و میدان هایی که هیچگونه علامت و چراغ راهنمایی ورانندگی وجود نداشته باشد به

ترتیب زیر است:

الف: در تقاطع هم عرض اگر دو وسیله نقلیه ای که روبروی یک دیگر در حرکتند بخواهند با هم وارد خیابان مجاور واحدی شوند ،حق تقدم عبور با وسیله ای است که به سمت راست گردش میکند.

ب: هر گاه دو یا چند وسیله نقلیه از دو یا چند راه مختلف به تقاطع هم عرض برسند، حق تقدم عبور با وسیله نقلیه ای است که در طرف راست وسیله نقلیه دیگر قرار دارد. پ: هنگام ورود به میدان ها حق تقدم عبور با وسایل نقلیه ای است که در درون میدان در حال حرکت هستند.

ت: در سه راه ها حق تقدم عبور با وسیله نقلیه ای است که به طور مستقیم ودر سـمت و مسیر مجاز حرکت میکند حتی اگر عرض خیابانی که مسیر آن است از عرض راه تلاقـی کننده کمتر باشد.

- در برخورد راه اصلی با راه فرعی حق تقدم با وسیله ای است که از راه اصلی عبور می کند . رانندگانی که از راه فرعی وارد راه اصلی می شوند باید بیش از ورود به راه اصلی، در صورت لزوم توقف نموده و پس از رعایت حق تقدم عبور وسایل نقلیه ای که در مسیر مجاز خود در راه اصلی و با سرعت مجاز عبور می کنند ، وارد این راه بشوند .