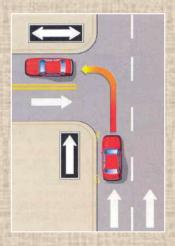

#### مقررات رانندگی - گردش

ـ قواعد گردش در تقاطع ها به شرح زیر است:

الف: برای گردش به راست باید با توجه به سرعت و جهت و موقعیت وسایل نقلیه ای که در جلو و عقب حرکت میکنند با فاصله کافی و مناسب و با استفاده از چراغ راهنما و یا با دادن علامت ، وارد خط عبور سمت راست شده و به طور کامل از کنار تقاطع بگذرند.

ب: برای گردش به چپ باید با توجه به سرعت و جهت و موقعیت وسایل نقلیه ای که در جلو و عقب حرکت می کنند از فاصله کافی و مناسب چراغ راهنما استفاده نموده و یا با دادن علامت وارد مسیر مجاز سمت چپ شده به طوری که پس از ورود به تقاطع ، وسیله نقلیه در حدود مرکز تقاطع قرار گیرد سپس با رعایت حق تقدم عبور وسایل نقلیه ای که مستقیم و در مسیر و محل مجاز در حرکتند با حداقل

۵۵

سرعت به چپ گردش نماید به نحوی که پس از ورود به خیابان مورد نظر در مجاورت محور وسط آن خیابان قرار گیرد .

پ: برای گردش به چپ در راه های بیرون شهر که منحصر به دو خط عبور رفت و برگشت بوده و مانع فیزیکی وسط جاده وجود نداشته باشد رانندگان وسایل نقلیه موظفند وسیله نقلیه را در شانه راه و در صورت نبودن آن ، در منتهی الیه سمت راست راه متوقف نموده و سپس با توجه به سرعت و جهت و موقعیت وسایل نقلیه ای که به طور مستقیم در حال حرکت میباشند و با استفاده از چراغ راهنما و یا با دادن علامت اقدام به گردش نمایند .