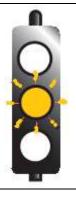

ت ـ چراغ چشمکزن زرد برای عبور با احتیاط: رانندگان وسایل نقلیه مکلفند با دیدن این چراغ از تقاطع و گذرگاه پیاده با احتیاط و سرعت کم عبور نمایند. این چراغ معمولا در محل برخورد راه اصلی با فرعی نصب می گردد.