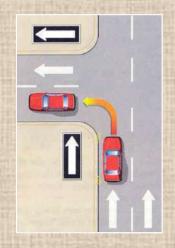

#### مقررات رانندگی - گردش

ـ قواعد گردش در تقاطع ها به شرح زیر است:

الف: برای گردش به راست باید با توجه به سرعت و جهت و موقعیت وسایل نقلیه ای که در جلو و عقب حرکت میکنند با فاصله کافی و مناسب و با استفاده از چراغ راهنما و یا با دادن علامت ، وارد خط عبور سمت راست شده و به طور کامل از کنار تقاطع بگذرند.

ب: برای گردش به چپ باید با توجه به سرعت و جهت و موقعیت وسایل نقلیه ای که در جلو و عقب حرکت می کنند از فاصله کافی و مناسب چراغ راهنما استفاده نموده و یا با دادن علامت وارد مسیر مجاز سمت چپ شده به طوری که پس از ورود به تقاطع ، وسیله نقلیه در حدود مرکز تقاطع قرار گیرد سپس با رعایت حق تقدم عبور وسایل نقلیه ای که مستقیم و در مسیر و محل مجاز در حرکتند با حداقل

۵۵

سرعت به چپ گردش نماید به نحوی که پس از ورود به خیابان مورد نظر در مجاورت محور وسط آن خیابان قرار گیرد .

پ: برای گردش به چپ در راه های بیرون شهر که منحصر به دو خط عبور رفت و برگشت بوده و مانع فیزیکی وسط جاده وجود نداشته باشد رانندگان وسایل نقلیه موظفند وسیله نقلیه را در شانه راه و در صورت نبودن آن ، در منتهی الیه سمت راست راه متوقف نموده و سپس با توجه به سرعت و جهت و موقعیت وسایل نقلیه ای که به طور مستقیم در حال حرکت میباشند و با استفاده از چراغ راهنما و یا با دادن علامت اقدام به گردش نمایند .