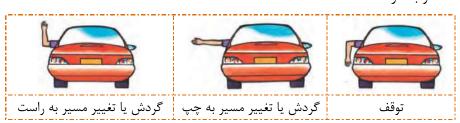

رانندگانی که قصد گردش به راست یا به چپ یا توقف یا تغییر مسیر را دارند مکلفند از فاصله حدودی ۱۰۰متر به محل گردش یا توقف به وسیله چراغ راهنما بهترتیب زیر علامت دهند:

الف ـ برای گردش به راست، چراغ راهنمای سمت راست وسیله نقلیه را روشن کنند.

ب ـ برای گردش به چپ، چراغ راهنمای سمت چپ را روشن نمایند.

پ ـ برای توقف، چراغ راهنمای سمت راست را روشن نمایند.

ت ـ برای تغییر مسیر و یا تغییر خط حرکت، در فاصله مناسب، چراغ راهنمای سمت راست یا چپ را بر حسب مورد، روشن کنند.

- رانندگان وسایل نقلیه موتوری که چراغ راهنما نداشته باشند باید با دست به شرح زیر علامت بدهند:

الف ـ برای گردش یا تغییر مسیر به راست، دست چپ را به طرف بالا نگهدارند. ب ـ برای گردش یا تغییر مسیر به چپ، دست چپ را به طور افقی نگهدارند. پ ـ برای توقف، دست چپ را به طرف پایین نگهدارند.

ت ـ برای کاستن سرعت، دست چپ را به طور افقی از بالا به پایین به طور متناوب حرکت دهند.

۱۷

علایم آگاه سازی (اخباری) و همچنین علایم لازم برای سبقت به شـرح زیـر می باشد:

الف ـ در روز بوق كوتاه ـ

ب ـ در شب چند بار تبدیل و تعویض نور چراغ بالا و پایین.