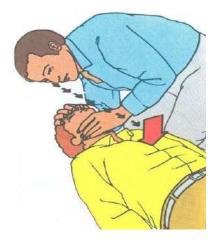

ـ برگ یا برچسب معاینه فنی: گواهی انجام معاینه

فنی که از سوی ستادهای معاینه فنی خودرو یا مراکز فنی مجاز صادر و برگه به درخواست کننده تحویل و برچسب به سمت راست شیشه جلو الصاق می گردد.

ـ بزرگراه: راهی است که حداقل دارای دو خط عبور در هر طرف بوده و ترافیک دو طرف آن به وسیله موانع فیزیکی از هم جدا شده باشد و به طور معمول دارای تقاطعهای غیرهمسطح است. بزرگراه می تواند تعداد معدودی تقاطع همسطح کنترل شده نیز داشته باشد.