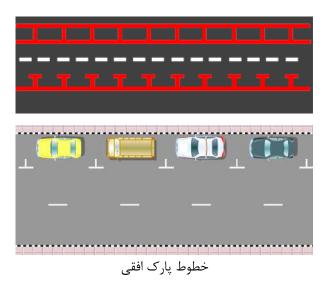

خطوط پارک: سه نوع خطوط پارک برای توقف وسایل نقلیه در جداول کنار خیابان وجود دارد که عبارتند از افقی، مورب و عمودی. نمایی از این خطوط در شکل نشان داده شده است.

خطوط پارک مورب

خطوط پارک عمودی

خط کشی عرضی: به خط کشیهایی که در عرض شبکه راهها طراحی می گردند، خطوط عرضی می گویند. مهمترین آنها عبارتند از ۱- خط کشی عابر پیاده ۲- خط ممتد ایست ۳- خطوط توقف منقطع