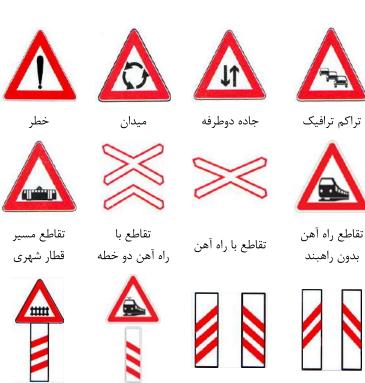

#### انواع تابلوهای راهنمایی و رانندگی

- ۱- تابلوهای بازدارنده یا انتظامی: این تابلوهای بیشتر به شکل دایره با نوار حاشیه ای قرمز رنگ مشخص می گردند و نوع ممنوعیت را نشان می دهند. برخی از تابلوها همچون «تابلوی ایست»، «حق تقدم عبور با شما»، «خیابان اصلی»، «مسیر کامیون حامل مواد خطرناک»، «رعایت حق تقدم» و ... دایروی شکل نیستند ولی در همین گروه قرار دارند.
- ۲- تابلوهای هشداردهنده یا اخطاری: این تابلوها بیشتر به شکل مثلث با نوار حاشیهی قرمز رنگ و زمینه سفید طراحی می شوند و نوعی خطر را هشدار می دهند.
- ۳- تابلوهای آگاهی دهنده یا اخباری: تابلوهایی هستند که حاوی توصیهای عمومی بوده، در رنگهای سفید، سبز، قهوه ای، زرد، آبی و به شکلهای مثلث، دایره، مستطیل، مربع و ... طراحی می گردند. این تابلوها به دو دسته زیر تقسیم می شوند.
- الف. آگاهی دهنده دستوری: تبعیت از این تابلوها الزامی و در صورت عدم توجه رانندگان مرتکب خلاف و نقض قانون می گردند.
- ب. آگاهی دهنده غیر دستوری: این تابلوها رانندگان را برای دسترسی به مسیر مورد نیاز و سایر نیازهای ترافیکی راهنمایی می نمایند.

#### تابلوهاي اخطاري

تقاطع جاده و راه تقاطع جاده و راه آهن بدون راهبند آهن با راهبند نصب در ۳۰۰ متری نصب در ۳۰۰ متری

تقاطعجادهوراهآهن تقاطع جاده و راه آهن در ۲۰۰ متری در ۳۰۰ متری