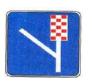

ت: در سه راه ها حق تقدم عبور با وسیله نقلیه ای است که به طور مستقیم ودر سـمت و مسیر مجاز حرکت میکند حتی اگر عرض خیابانی که مسیر آن است از عرض راه تلاقـی کننده کمتر باشد.

- در برخورد راه اصلی با راه فرعی حق تقدم با وسیله ای است که از راه اصلی عبور می کند . رانندگانی که از راه فرعی وارد راه اصلی می شوند باید بیش از ورود به راه اصلی، در صورت لزوم توقف نموده و پس از رعایت حق تقدم عبور وسایل نقلیه ای که در مسیر مجاز خود در راه اصلی و با سرعت مجاز عبور می کنند ، وارد این راه بشوند .