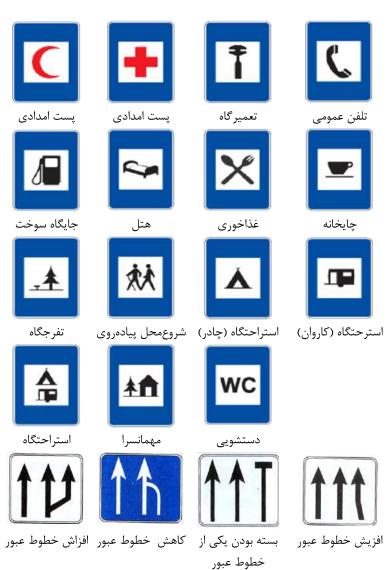

#### انواع تابلوهای راهنمایی و رانندگی

- ۱- تابلوهای بازدارنده یا انتظامی: این تابلوهای بیشتر به شکل دایره با نوار حاشیه ای قرمز رنگ مشخص می گردند و نوع ممنوعیت را نشان می دهند. برخی از تابلوها همچون «تابلوی ایست»، «حق تقدم عبور با شما»، «خیابان اصلی»، «مسیر کامیون حامل مواد خطرناک»، «رعایت حق تقدم» و ... دایروی شکل نیستند ولی در همین گروه قرار دارند.
- ۲- تابلوهای هشداردهنده یا اخطاری: این تابلوها بیشتر به شکل مثلث با نوار حاشیهی قرمز رنگ و زمینه سفید طراحی می شوند و نوعی خطر را هشدار می دهند.
- ۳- تابلوهای آگاهی دهنده یا اخباری: تابلوهایی هستند که حاوی توصیهای عمومی بوده، در رنگهای سفید، سبز، قهوه ای، زرد، آبی و به شکلهای مثلث، دایره، مستطیل، مربع و ... طراحی می گردند. این تابلوها به دو دسته زیر تقسیم می شوند.
- الف. آگاهی دهنده دستوری: تبعیت از این تابلوها الزامی و در صورت عدم توجه رانندگان مرتکب خلاف و نقض قانون می گردند.
- ب. آگاهی دهنده غیر دستوری: این تابلوها رانندگان را برای دسترسی به مسیر مورد نیاز و سایر نیازهای ترافیکی راهنمایی می نمایند.