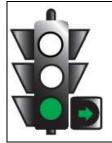

- در محلهایی که عبور و مرور بـه وسـیله چـراغ راهنمـایی و راننـدگی کنتـرل میشود، رنگهایی که برای مقاصدی معین به کار میرود عبارت خواهند بود از:

الف \_ چراغ سبز برای حرکت \_ رانندگان وسایل نقلیهای که با چراغ سبز روبرو میشوند حق عبور یا گردش دارند؛ مگر آنکه گردش به وسیله علامت دیگری ممنوع شدهباشد. در هر حال وسایل نقلیه در حال گردش باید حق تقدم عبور وسایل نقلیهای را که در مسیر مجاز خود مستقیم میروند و حق تقدم پیادگانی را که از گذرگاه پیاده در حرکتند رعایت نمایند. با وجود این اگر جریان ترافیک در جهتی که آنها در حال پیش رفتن هستند آنچنان متراکم باشد که چنانچه وارد تقاطع گردند با تغییر و تبدیل بعدی رنگ چراغ نتوانند از آن خارج شوند، چراغ سبز در تقاطع، رانندگان را برای ادامه حرکت مجاز نخواهد ساخت.

در تقاطعهایی که مسیر جداگانه گردش به راست به وسیله جدول یا خطکشی تعبیه نشدهاست، در هنگامی که چراغ راهنمایی و رانندگی قرمز است، رانندگانی که قصد گردش به راست داشته باشند در صورت نصب تابلوی ویژهای که گردش به راست را مجاز اعلام مینماید، می توانند از منتهیالیه سمت راست راه و با رعایت احتیاط و حق تقدم عبور وسایل نقلیه و پیادگانی که با چراغ سبز در حال عبور میباشند، وارد راه مجاور سمت راست شوند.