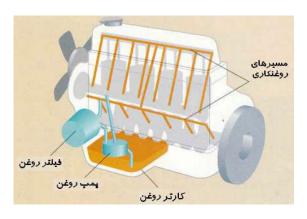

رانندگی با وسیله نقلیهای که برگ معاینه فنی معتبر نداشته باشد، ممنوع است. دارندگان وسایل نقلیه مکلفند وسایل نقلیه خویش را برای انجام معاینه فنی در مراکز فنی مجاز تعیین شده حاضر و پس از احراز شرایط لازم، بسرگ یا برچسب معاینه در آن درج دریافت نمایند. این گواهی که مدت اعتبار آن و مشخصات وسیله نقلیه در آن درج میشود باید بر سطح درونی قسمت بالای سمت راست شیشه جلو و یا بسر روی پلاک وسیله نقلیه، برحسب اعلام مراجع مربوط، نصب یا قسرار داده شود، به نحوی که برای کنترل مأموران راهنمایی و رانندگی و پلیس راه قابل دیدن باشد.

تبصره ـ در طول مدتی که برچسب یا برگ معاینه فنی اعتبار دارد، در صورت بروز نقص فنی، مالک موظف است برای رفع نقص اقدام نماید.

- معاینه و آزمایش فنی وسایل نقلیه عبارت است از تشخیص اصالت، سلامت زیست محیطی، فنی، تجهیزاتی و ایمنی وسایل نقلیه.
- ـ اشخاص حقیقی یا حقوقی دارنده پلاک، مکلفند پس از گذشت حـداکثر ده روز از زمان تغییر محل اقامت یـا فعالیـت، نشانی و کدپسـتی خـود را بـه طـور کتبـی بهنزدیکترین واحد شماره گذاری اعلام نمایند. مسئولیتهای قانونی مربوط به اطـلاع ندادن تغییر محل اقامت یا مرکز فعالیت به عهده مالک یا نماینده قانونی وی خواهد بود.
- هرگاه پلاک، کارت مشخصات یا شناسنامه مالکیت وسیله نقلیه مفقود و یا از بین برود مالک یا نماینده قانونی وی مکلف است مراتب را حداکثر ظرف (۴۸) ساعت به واحد شماره گذاری راهنمایی و رانندگی و یا مراکز مجاز اعلام کند و اقدام به دریافت پلاک جدید، کارت مشخصات یا شناسنامه مالکیت المثنی نماید.
- نور چراغهای کوچک جلو و خطر عقب باید در شرایط جـوی معمـولی از فاصـله ۱۵۰ متری دیده شود. نور چراغهای راهنما و ایست نبایستی خیره کننده باشد.