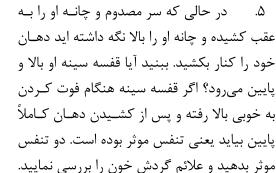

ـ برگ یا برچسب معاینه فنی: گواهی انجام معاینه

فنی که از سوی ستادهای معاینه فنی خودرو یا مراکز فنی مجاز صادر و برگه به درخواست کننده تحویل و برچسب به سمت راست شیشه جلو الصاق می گردد.

ـ بزرگراه: راهی است که حداقل دارای دو خط عبور در هر طرف بوده و ترافیک دو طرف آن به وسیله موانع فیزیکی از هم جدا شده باشد و به طور معمول دارای تقاطعهای غیرهمسطح است. بزرگراه می تواند تعداد معدودی تقاطع همسطح کنترل شده نیز داشته باشد.