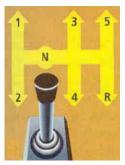

در شکل جهت گیری معمول این جعبه دنده نشان داده شده است. این علامت برای آگاهی راننده بر روی دسته دنده حک شده است. منظور از علائم  $\Omega$  و  $\Omega$  به ترتیب Reverse و معنی عقب و خنثی می باشد. بنابراین با قرار دادن اهرم دنده در حالت  $\Omega$  خودرو آماده حرکت به سمت عقب می گردد. قرار دادن دنده در حالت  $\Omega$  نیز به معنای خلاص بودن دنده می باشد، بدین معنی که در این حالت نیرویی به پشت معنای خلاص بودن دنده می باشد، بدین معنی که در این حالت نیرویی به پشت چرخهای محرک همچون چرخهای محرک همچون چرخهای محرک منتقل نخواهد شد و در واقع چرخهای محرک همچون چرخهای مرک همچون چرخهای مرک کردن به سمت جلو استفاده می شوند.

171



در شکل ذیل دو نوع دسته دنده نمایش داده شده است؛ دنده معمولی و دنده اتومات. برای تغییر دنده در حالت دنده اتومات باید دکمهی تعبیه شده در بالای دسته دنده (دکمه شماره ۱) را فشرد.







دسته دنده معمولی و ۷ حالت آن

دنده اتومات

### اهرم ترمز دستي

ترمز دستی ترجمه اصطلاحی Parking Brake است. با توجه به نوع عملکرد ترمـز دستی بهتر است این نوع ترمز، ترمز توقف و یا ترمز پارک اسم گذاری شود چراکه از این نوع ترمز تنها به هنگام توقف خودرو و یا در سرعتهای بسـیار پـایین مـی تـوان استفاده نمود. اهرم ترمز دستی در سمت راست راننده و در کنار صـندلی وی تعبیـه شده است.

در شکل، ترمز دستی و نحوه استفاده از آن نشان داده شده است. در انتهای بالایی اهرم ترمز دستی، ضامنی تعبیه شده است. هنگام حرکت دادن اهرم، ضامن را باید به حالت فشرده نگه داشت. با رها کردن اهرم ترمز دستی و همچنین ضامن انتهایی آن، اهرم ترمزدستی در همان محل باقی خواهد ماند. کشیدن ترمز دستی بدون فشردن ضامن، باعث استهلاک زودتر لنتها می شود.

ترمز دستی به عنوان ترمز ثانویه و ترمز پایی به عنوان ترمز اولیه یا ترمز سرویس شناخته می