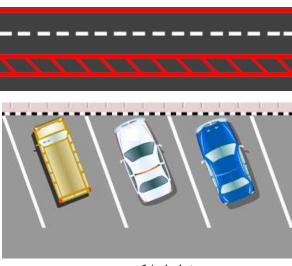

خطوط پارک: سه نوع خطوط پارک برای توقف وسایل نقلیه در جداول کنار خیابان وجود دارد که عبارتند از افقی، مورب و عمودی. نمایی از این خطوط در شکل نشان داده شده است.

خطوط پارک مورب

خطوط پارک عمودی

خط کشی عرضی: به خط کشیهایی که در عرض شبکه راهها طراحی می گردند، خطوط عرضی می گویند. مهمترین آنها عبارتند از ۱- خط کشی عابر پیاده ۲- خط ممتد ایست ۳- خطوط توقف منقطع