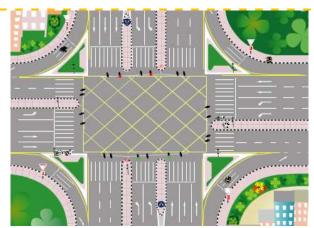

در خیابانها و یا تقاطعهایی که سطح آنها به شکل شطرنجی و به رنگ زرد و سیاه نقاشی شده، هنگامی که تراکم خودروها زیاد است و امکان تخلیه به هنگام تقاطع وجبود ندارد، رانندگان موظفند پیش از محل نقاشی شده متوقف شوند و مسیر حرکت دیگـر خودروها را باز نگه دارند.

خطوط توقف منقطع: رانندگان با مشاهده این خطوط باید از سرعت خود کاسته و با رعایت احتیاط و حق تقدم عبور وارد راه اصلی شوند. در صورت لـزوم راننـدگان بایـد توقـف کامـل نمایند.

خطوط شطرنجی: این خطوط به شکل شطرنجی و معمولا به رنگ زرد و سیاه در تقاطعها ترسیم می شوند و کاربرد آنها مربوط به زمانی است که تراکم خودروها در یک تقاطع زیاد بوده و امکان تخلیه وجود نداشته باشد. در چنین شرایطی عبور از روی این خطوط ممنوع است و رانندگان موظفند قبل از خطوط شطرنجی متوقف و مسیر حرکت خودروهای دیگر را باز نگه دارند.