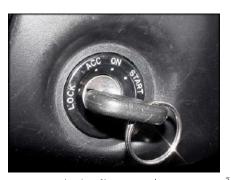

گواهینامه پایه سوم برای رانندگی با وسایل نقلیه موتوری با حداکثر مجموع وزن و ظرفیت بار ۳.۵ تن یا حمل حمل حداکثر ۹ نفر سرنشین با احتساب راننده برای متقاضیان صادر می گردد. شرایط شرکت در آزمایشها و صدور گواهینامه پایه سوم شامل موارد زیر می باشد: