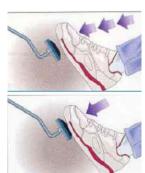

- رانندگان وسرنشینان وسایل نقلیه موظفند هنگام حرکت وسیله نقلیه کمربندهای ایمنی خود رابسته نگاه دارند .

تبصره ـ سوار کردن کودکان کمتر از ۱۲ سال درصندلی جلو وسیله نقلیه وهمچنین درآغوش داشتن کودک هنگام رانندگی ممنوع است.