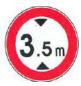

عبور با عرض بیش مجور با بار بیشاز ۲ تن عبور وسائط نقلیه باوزن عبور با ارتفاع بیش از

بر هر محور ممنوع بیش از ۵ تن ممنوع ۲/۵ متر ممنوع

از۲متر ممنوع

گردش به راست گردش به چپ رعایت فاصله کمتر از ۷۰مترممنوع

ممنوع