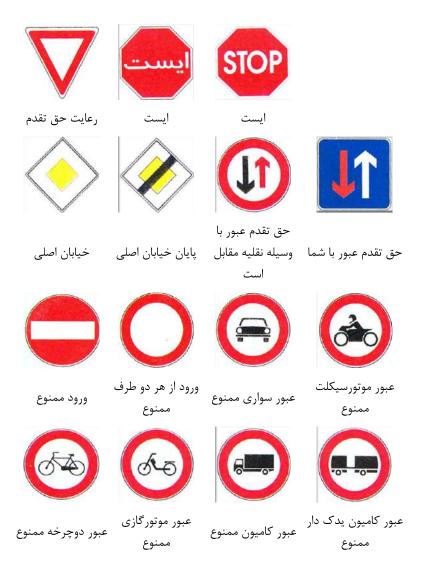

#### تابلوهاي انتظامي

عبور چرخ دستی ممنوع

عبور پياده ممنوع

عبور خودرو با یدک ممنوع

عبور گاری ممنوع

عبور كليه وسايط عبور وسايط نقليه عبور خودروى موتوری ممنوع کشاورزی ممنوع

نقليه ممنوع

عبور وسائط نقليه با محموله خطرناک ممنوع