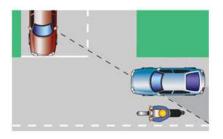

ترتیب زیر است:

الف: در تقاطع هم عرض اگر دو وسیله نقلیه ای که روبروی یک دیگر در حرکتند بخواهند با هم وارد خیابان مجاور واحدی شوند ،حق تقدم عبور با وسیله ای است که به سمت راست گردش میکند.

ب: هر گاه دو یا چند وسیله نقلیه از دو یا چند راه مختلف به تقاطع هم عرض برسند، حق تقدم عبور با وسیله نقلیه ای است که در طرف راست وسیله نقلیه دیگر قرار دارد. پ: هنگام ورود به میدان ها حق تقدم عبور با وسایل نقلیه ای است که در درون میدان در حال حرکت هستند.

ت: در سه راه ها حق تقدم عبور با وسیله نقلیه ای است که به طور مستقیم ودر سـمت و مسیر مجاز حرکت میکند حتی اگر عرض خیابانی که مسیر آن است از عرض راه تلاقـی کننده کمتر باشد.

- در برخورد راه اصلی با راه فرعی حق تقدم با وسیله ای است که از راه اصلی عبور می کند . رانندگانی که از راه فرعی وارد راه اصلی می شوند باید بیش از ورود به راه اصلی، در صورت لزوم توقف نموده و پس از رعایت حق تقدم عبور وسایل نقلیه ای که در مسیر مجاز خود در راه اصلی و با سرعت مجاز عبور می کنند ، وارد این راه بشوند .