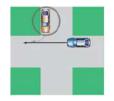

#### مقررات رانندگی - گردش

ـ قواعد گردش در تقاطع ها به شرح زیر است:

الف: برای گردش به راست باید با توجه به سرعت و جهت و موقعیت وسایل نقلیه ای که در جلو و عقب حرکت میکنند با فاصله کافی و مناسب و با استفاده از چراغ راهنما و یا با دادن علامت ، وارد خط عبور سمت راست شده و به طور کامل از کنار تقاطع بگذرند.

ب: برای گردش به چپ باید با توجه به سرعت و جهت و موقعیت وسایل نقلیه ای که در جلو و عقب حرکت می کنند از فاصله کافی و مناسب چراغ راهنما استفاده نموده و یا با دادن علامت وارد مسیر مجاز سمت چپ شده به طوری که پس از ورود به تقاطع ، وسیله نقلیه در حدود مرکز تقاطع قرار گیرد سپس با رعایت حق تقدم عبور وسایل نقلیه ای که مستقیم و در مسیر و محل مجاز در حرکتند با حداقل

۵۵

سرعت به چپ گردش نماید به نحوی که پس از ورود به خیابان مورد نظر در مجاورت محور وسط آن خیابان قرار گیرد .

پ: برای گردش به چپ در راه های بیرون شهر که منحصر به دو خط عبور رفت و برگشت بوده و مانع فیزیکی وسط جاده وجود نداشته باشد رانندگان وسایل نقلیه موظفند وسیله نقلیه را در شانه راه و در صورت نبودن آن ، در منتهی الیه سمت راست راه متوقف نموده و سپس با توجه به سرعت و جهت و موقعیت وسایل نقلیه ای که به طور مستقیم در حال حرکت میباشند و با استفاده از چراغ راهنما و یا با دادن علامت اقدام به گردش نمایند .