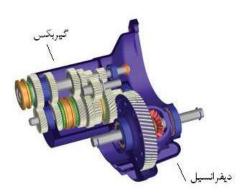

که در موتور تولید می شود توسط سیستم دیگری به نام سیستم انتقال قدرت به پشت چرخهای محرک رسانده می شود. امروزه در اغلب خودروهای سواری، چرخهای جلو محرک هستند و چرخهای عقب متحرک (هرزگرد). در بعضی از انواع خودروها نیز (بیشتر خودروهای شاسی بلند) هر چهار چرخ محرک هستند. منظور از چرخهای محرک چرخهایی هستند که به حرکت درآورنده خودرو می باشند اما چرخهای متحرک یا هرزگرد چرخهایی هستند که بر اثر حرکت خودرو دوران می کنند و قدرت یا نیروی به حرکت درآورنده ای در پشت آنها وجود ندارد. به طور کلی می توان گفت که سیستم انتقال قدرت دارای ۳ بخش اصلی کلاچ، گیربکس و دیفرانسیل است.

سیستم کلاچ رابط میان موتور و گیربکس است. با فشردن پدال کلاچ، انتقال قدرت میان موتور و گیربکس قطع می شود و در نتیجه هیچ نیرویی به پشت چرخهای محرک منتقل نمی شود.





درگیری کلاچ با فلایویل (سمت چپ) و آزاد شدن کلاچ با فشردن پدال (سمت راست)



مجموعه گیربکس و دیفرانسیل در یک خودروی دیفرانسیل جلو

در مسیر انتقال قدرت از موتور به چرخهای محرک، بعد از سیستم کلاچ، گیربکس یا همان جعبه دنده وجود دارد. وظیفه گیربکس ایجاد تعادل میان سرعت و نیرو است؛ بدین معنی که در بعضی شرایط همچون سربالایی ها احتیاج به نیروی زیاد اما سرعت کم است و یا به طور بر عکس در بعضی

موارد همچون مسیر هموار اتوبانها نیاز به سرعت بالا اما نیـروی کمتـری مـی باشـد. بدون انتخاب دنده مناسب در شرایط مختلف، امکان ادامه مسیر وجود نداشـته و یـا باعث تحمیل شدن خسارت فنی بالایی به سیستم انتقال قدرت می گـردد. سیسـتم گیربکس امروزه در بسیاری از خودروهای پیشرفته بصورت اتومات (خودکار) بـوده و دیگر به صورت دستی انجام نمی شود.

بعد از گیربکس، قدرت به طور مستقیم بین چرخهای محرک تقسیم نمی شود بلکه ابتدا وارد دیفرانسیل شده سپس از آنجا قدرت و سرعت به طور متناسب بین چرخهای محرک تقسیم م