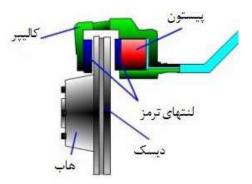

ت ـ چراغهای کوچک اضافی در جلو با نور سفید یا زرد و در عقب با نور قرمز که هنگام استفاده باید به طور مرتب روشن و خاموش شده و از فاصله ۱۵۰ متری دیده شوند.

هرگونه وسیله نقلیه موتوری غیر از موتورسیکلت باید دارای ترمزهایی باشد که به راحتی بتوان در حال راندن و در صورت لزوم آن را به کاربرد. این ترمزها باید قادر باشند وظایف سهگانه ترمز را به شرح زیر انجام دهند:

الف ـ ترمز پایی باید بتواند سرعت وسیله نقلیه را به هر صورتی که بارگیری شده و یا مسافر را حمل می کند و در سربالایی و یا سرازیری که حرکت مینماید کاهش داده و آن را به طور سریع و مؤثر و با ایمنی متوقف نماید. شتاب منفی این گونه ترمزها نباید کمتر از استاندارد تعیین شده باشد.

ب ـ ترمز دستی باید بتواند وسیله نقلیه را به هر صورتی که بـارگیری شـده و یـا مسافر حمل مینماید، در شیب ۱۶ درصد سربالایی و یـا سـرازیری در حـال توقـف نگهدارد. در وسایل نقلیهای که کمک ترمز و یا ترمز موتور پیشبینی شده است، این گونه ترمزها باید در فاصله مناسبی حتی در صورت پایی بودن بتواند سرعت وسـیله نقلیه را به هر صورتی که بارگیری یا مسافرگیری شده باشد کاهش داده و در نهایت متوقف سازد.