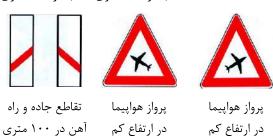

#### تابلوهاي اخطاري

تقاطع جاده و راه تقاطع جاده و راه آهن بدون راهبند آهن با راهبند نصب در ۳۰۰ متری نصب در ۳۰۰ متری

تقاطعجادهوراهآهن تقاطع جاده و راه آهن در ۲۰۰ متری در ۳۰۰ متری