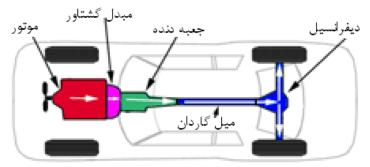

س در بعضی

موارد همچون مسیر هموار اتوبانها نیاز به سرعت بالا اما نیـروی کمتـری مـی باشـد. بدون انتخاب دنده مناسب در شرایط مختلف، امکان ادامه مسیر وجود نداشـته و یـا باعث تحمیل شدن خسارت فنی بالایی به سیستم انتقال قدرت می گـردد. سیسـتم گیربکس امروزه در بسیاری از خودروهای پیشرفته بصورت اتومات (خودکار) بـوده و دیگر به صورت دستی انجام نمی شود.

بعد از گیربکس، قدرت به طور مستقیم بین چرخهای محرک تقسیم نمی شود بلکه ابتدا وارد دیفرانسیل شده سپس از آنجا قدرت و سرعت به طور متناسب بین چرخهای محرک تقسیم می گردد. در شرایط مختلف از جمله به هنگام دور زدن، چرخهایی که رو به داخل پیچ دارند باید نسبت به چرخهایی که دورتر از مرکز پیچ قرار دارند تعداد دور کمتری بزنند؛ در غیر این صورت خودرو قادر به تغییر جهت



نخواهد بود. مجموعه مکانیزم چرخ دنده ای که داخل دیفرانسیل تعبیه شده است، وظیفه انجام این کار را دارد.



سیستم انتقال قدرت در یک خودرو دیفرانسیل عقب

### سيستم روغنكاري

کلیه قسمت های متحرک موتور نیاز به روغنکاری و روانکاری دارند. بنا به اصل اصطکاک، هرگاه دو جسم به هر نحوی با یکدیگر تماس داشته و با همدیگر کار کنند در اثر اصطکاک تولید گرما خواهند کرد که در نتیجه منبسط می گردند. برای خنثی کردن این اصطکاک و گرما، بین قطعات متحرک موتور را باید روغنکاری کرد تا از سائیدگی و فرسودگی قطعات جلوگیری به عمل آمده و ضمن روانکاری، خنک نیز بشوند.



مهمترین وظیفه روغن چرب کنندگی و روانکاری قطعات در حین کار می باشد. روغن کاری در عین حالی که از سائیدگی قطعات جلوگیری می نماید باعث خنک



شدن آنها نیز می شود. بدین ترتیب که پس از گردش در مابین قطعات، به محفظه روغن برگشته و حرارت خود را پس می دهد. در بعضی از اتومبیلهای سواری مدرن، امروزه برای خنک کردن سریع روغن از رادیاتور روغن، که معمولاً در محدوده رادیاتور آب