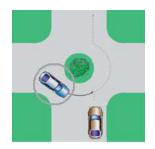

ترتیب زیر است:

الف: در تقاطع هم عرض اگر دو وسیله نقلیه ای که روبروی یک دیگر در حرکتند بخواهند با هم وارد خیابان مجاور واحدی شوند ،حق تقدم عبور با وسیله ای است که به سمت راست گردش میکند.

ب: هر گاه دو یا چند وسیله نقلیه از دو یا چند راه مختلف به تقاطع هم عرض برسند، حق تقدم عبور با وسیله نقلیه ای است که در طرف راست وسیله نقلیه دیگر قرار دارد. پ: هنگام ورود به میدان ها حق تقدم عبور با وسایل نقلیه ای است که در درون میدان در حال حرکت هستند.

ت: در سه راه ها حق تقدم عبور با وسیله نقلیه ای است که به طور مستقیم ودر سـمت و مسیر مجاز حرکت میکند حتی اگر عرض خیابانی که مسیر آن است از عرض راه تلاقـی کننده کمتر باشد.

- در برخورد راه اصلی با راه فرعی حق تقدم با وسیله ای است که از راه اصلی عبور می کند . رانندگانی که از راه فرعی وارد راه اصلی می شوند باید بیش از ورود به راه اصلی، در صورت لزوم توقف نموده و پس از رعایت حق تقدم عبور وسایل نقلیه ای که در مسیر مجاز خود در راه اصلی و با سرعت مجاز عبور می کنند ، وارد این راه بشوند .