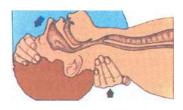

ـ برگ یا برچسب معاینه فنی: گواهی انجام معاینه

فنی که از سوی ستادهای معاینه فنی خودرو یا مراکز فنی مجاز صادر و برگه به درخواست کننده تحویل و برچسب به سمت راست شیشه جلو الصاق می گردد.

ـ بزرگراه: راهی است که حداقل دارای دو خط عبور در هر طرف بوده و ترافیک دو طرف آن به وسیله موانع فیزیکی از هم جدا شده باشد و به طور معمول دارای تقاطعهای غیرهمسطح است. بزرگراه می تواند تعداد معدودی تقاطع همسطح کنترل شده نیز داشته باشد.