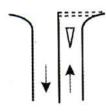

فلشها: از فلشهای جهت نما بر روی سطح راهها برای راهنمایی رانندگان استفاده

می شود و تبعیت از آنها الزامی است. به عنوان مثال، فلش تکی در خط عبور پایینی در شکل روبرو به رانندگان هشدار می دهد که صرفا در صورت انجام گردش به چپ در جلوتر در آن خط عبور قرار گیرند.