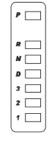

ر شکل جهت گیری معمول این جعبه دنده نشان داده شده است. این علامت برای آگاهی راننده بر روی دسته دنده حک شده است. منظور از علائم  $\Omega$  و  $\Omega$  به ترتیب Reverse و معنی عقب و خنثی می باشد. بنابراین با قرار دادن اهرم دنده در حالت  $\Omega$  خودرو آماده حرکت به سمت عقب می گردد. قرار دادن دنده در حالت  $\Omega$  نیز به معنای خلاص بودن دنده می باشد، بدین معنی که در این حالت نیرویی به پشت معنای خلاص بودن دنده می باشد، بدین معنی که در این حالت نیرویی به پشت چرخهای محرک همچون چرخهای محرک همچون چرخهای محرک منتقل نخواهد شد و در واقع چرخهای محرک همچون چرخهای مرک همچون چرخهای مرک کردن به سمت جلو استفاده می شوند.

171



در شکل ذیل دو نوع دسته دنده نمایش داده شده است؛ دنده معمولی و دنده اتومات. برای تغییر دنده در حالت دنده اتومات باید دکمهی تعبیه شده در بالای دسته دنده (دکمه شماره ۱) را فشرد.







دسته دنده معمولی و ۷ حالت آن

دنده اتومات

### اهرم ترمز دستي

ترمز دستی ترجمه اصطلاحی Parking Brake است. با توجه به نوع عملکرد ترمـز دستی بهتر است این نوع ترمز، ترمز توقف و یا ترمز پارک اسم گذاری شود چراکه از این نوع ترمز تنها به هنگام توقف خودرو و یا در سرعتهای بسـیار پـایین مـی تـوان استفاده نمود. اهرم ترمز دستی در سمت راست راننده و در کنار صـندلی وی تعبیـه شده است.

در شکل، ترمز دستی و نحوه استفاده از آن نشان داده شده است. در انتهای بالایی اهرم ترمز دستی، ضامنی تعبیه شده است. هنگام حرکت دادن اهرم، ضامن را باید به حالت فشرده نگه داشت. با رها کردن اهرم ترمز دستی و همچنین ضامن انتهایی آن، اهرم ترمزدستی در همان محل باقی خواهد ماند. کشیدن ترمز دستی بدون فشردن ضامن، باعث استهلاک زودتر لنتها می شود.

ترمز دستی به عنوان ترمز ثانویه و ترمز پایی به عنوان ترمز اولیه یا ترمز سرویس شناخته می شو