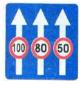

ییاده

حداکثر سرعت در حداقل سرعت در خط حداقل سرعت در فقط عبور دوچرخه و خطهای عبور

پیادہ

خطهای عبور

خط ویژه عبور

خط ویژه عبور

راه یکطرفه

خيابان يكطرفه