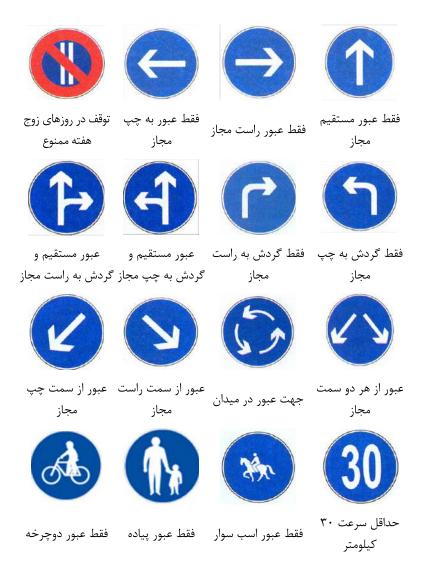

#### علایم راهنمایی و رانندگی

در این قسمت سعی می شـود علایـم و قـوانین راهنمـایی و راننـدگی مـورد نیـاز کاربران ترافیک به اختصار آورده شود. محدودیتهای ترافیکی در راهها به طور معمول به وسیله تابلوها و علائم مشخص می گردد.

## مفهوم رنگ ها در علائم عبور و مرور

رنگ ها در علائم عبور و مرور معنا و مفهوم خاصی دارند ، که در زیر به طور خلاصه به آن ها اشاره شده است:

رنگ قرم : منع کننده یا ایست
رنگ سبز: حرکات مجاز، راهنمای مسیر در بزرگراه ها و اماکن مذهبی
رنگ آبی:
راهنمای خدمات، حرکات مجاز، علائم اخباری و
راهنمای مسیر در آزاد راه ها
رنگ زرد:
هشدارهای عمومی و هشدار برای انجام
«عملیات ساختمانی» و یا « تعمیر و نگهداری»
رنگ نارنجی:
راهنما برای مناطق اداری و آموزشی و خدماتی

رنگ سیاه و سفید: علامت دستوری و راهنمای مسیر در سایر راه ها

## مفهوم شکل ها در علائم عبور و مرور

|             | هشت گوشه: <b>تنها برای تابلوهای ایست</b> ( <b>توقف</b> )                         |
|-------------|----------------------------------------------------------------------------------|
| ز تعمیر     | مستطیل افقی: معمولاً برای تابلوهای راهنما و هشدار برای خطرات ناشی ا<br>و نگهداری |
|             | مثلث متساوى الاضلاع(نشسته روى يك راس): <b>صرفاً براى رعايت حق تقدم</b>           |
|             | مستطیل قائم: <b>معمولاً برای تابلوهای دستوری و خدمات</b>                         |
|             | مستطیل پرچمی: معمولاً برای علائم راهنما                                          |
| $\Diamond$  | لوزی(مربع نشسته روی یک راس): <b>شروع و پایان حق تقدم مسیر</b>                    |
|             | پنچ گوشه با نقطه راس فوقانی: علائم هشدار برای مدرسه و دبیرستان                   |
|             | دایره: <b>علامت دستوری، بازدارنده</b>                                            |
| $\triangle$ | مثلث متساوى الاضلاع(نشسته روى قاعده): علامت هشدار دهنده براى خطر                 |