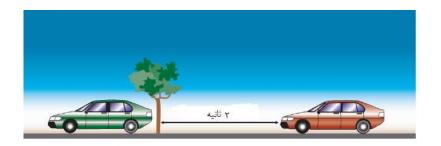

#### مقررات مختلف

- رانندگان وسایل نقلیه ای که درپشت سر وسیله نقلیه دیگر حرکت می کنند، موظفند فاصله مناسبی را برای جلوگیری از تصادف حفظ کنند . چگونگی رعایت فاصله مناسب با روش قاعده دوثانیه در فصل بعد آموزش داده می شود .