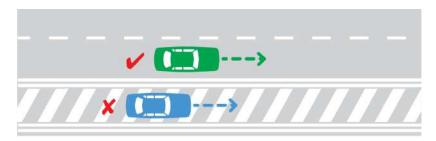

ـ رانندگی دربخش وسط راه هایی که به وسیله خط کشی یاعلائم دیگر به سه بخش تقسیم شده اند، به جز برای سبقت گرفتن یاگردش به چـپ ، برحسب مـورد بارعایت علائم ومقررات مربوط ، ممنوع است .

- در راه هایی که به وسیله علائم، مانند خط کشی های یک خط ممتد ویا دوخط ممتد ویاموانع فیزیکی به دوبخش تقسیم شده اند، رانندگان موظفند از بخش راست راه حرکت کنند وحق ندارند از روی آنهابگذرند، دربرخی از بخش های راه که یک خط از دوخط ممتد به خط بریده تبدیل شده است، رانندگانی که درسمت خط بریده درحرکتند مجاز به سبقت گرفتن و یاگردش به چپ، برحسب مورد و باتوجه به طول خط بریده وبارعایت مقررات بخشهای سبقت وگردش، می-باشند.