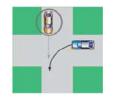

#### مقررات رانندگی - گردش

ـ قواعد گردش در تقاطع ها به شرح زیر است:

الف: برای گردش به راست باید با توجه به سرعت و جهت و موقعیت وسایل نقلیه ای که در جلو و عقب حرکت میکنند با فاصله کافی و مناسب و با استفاده از چراغ راهنما و یا با دادن علامت ، وارد خط عبور سمت راست شده و به طور کامل از کنار تقاطع بگذرند.

ب: برای گردش به چپ باید با توجه به سرعت و جهت و موقعیت وسایل نقلیه ای که در جلو و عقب حرکت می کنند از فاصله کافی و مناسب چراغ راهنما استفاده نموده و یا با دادن علامت وارد مسیر مجاز سمت چپ شده به طوری که پس از ورود به تقاطع ، وسیله نقلیه در حدود مرکز تقاطع قرار گیرد سپس با رعایت حق تقدم عبور وسایل نقلیه ای که مستقیم و در مسیر و محل مجاز در حرکتند با حداقل

۵۵

سرعت به چپ گردش نماید به نحوی که پس از ورود به خیابان مورد نظر در مجاورت محور وسط آن خیابان قرار گیرد .

پ: برای گردش به چپ در راه های بیرون شهر که منحصر به دو خط عبور رفت و برگشت بوده و مانع فیزیکی وسط جاده وجود نداشته باشد رانندگان وسایل نقلیه موظفند وسیله نقلیه را در شانه راه و در صورت نبودن آن ، در منتهی الیه سمت راست راه متوقف نموده و سپس با توجه به سرعت و جهت و موقعیت وسایل نقلیه ای که به طور مستقیم در حال حرکت میباشند و با استفاده از چراغ راهنما و یا با دادن علامت اقدام به گردش نمایند .