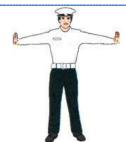

ب ـ بلند کردن دست یا دستهای مأمور بـه دو طـرف و بطور افقی \_ مفهوم این حرکت برای کلیه استفاده کنندگان از راه که جهت حرکت آنها در امتداد جهت نشان داده شده با دست یا دستهای مأمور صلاحیتدار می باشد، به معنای ایست خواهد بود.