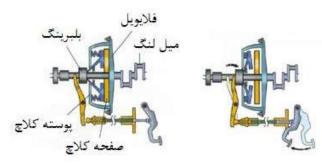

ای شکل

### سيستم انتقال قدرت

### کلاچ، گیربکس و دیفرانسیل

قدرت اولیه ای که در موتور تولید می شود توسط سیستم دیگری به نام سیستم انتقال قدرت به پشت چرخهای محرک رسانده می شود. امروزه در اغلب خودروهای سواری، چرخهای جلو محرک هستند و چرخهای عقب متحرک (هرزگرد). در بعضی از انواع خودروها نیز (بیشتر خودروهای شاسی بلند) هر چهار چرخ محرک هستند. منظور از چرخهای محرک چرخهایی هستند که به حرکت درآورنده خودرو می باشند اما چرخهای متحرک یا هرزگرد چرخهایی هستند که بر اثر حرکت خودرو دوران می کنند و قدرت یا نیروی به حرکت درآورنده ای در پشت آنها وجود ندارد. به طور کلی می توان گفت که سیستم انتقال قدرت دارای ۳ بخش اصلی کلاچ، گیربکس و دیفرانسیل است.

سیستم کلاچ رابط میان موتور و گیربکس است. با فشردن پدال کلاچ، انتقال قدرت میان موتور و گیربکس قطع می شود و در نتیجه هیچ نیرویی به پشت چرخهای محرک منتقل نمی شود.





درگیری کلاچ با فلایویل (سمت چپ) و آزاد شدن کلاچ با فشردن پدال (سمت راست)



مجموعه گیربکس و دیفرانسیل در یک خودروی دیفرانسیل جلو

در مسیر انتقال قدرت از موتور به چرخهای محرک، بعد از سیستم کلاچ، گیربکس یا همان جعبه دنده وجود دارد. وظیفه گیربکس ایجاد تعادل میان سرعت و نیرو است؛ بدین معنی که در بعضی شرایط همچون سربالایی ها احتیاج به نیروی زیاد اما سرعت کم است و یا به طور بر عکس در بعضی

موارد همچون مسیر هموار اتوبانها نیاز به سرعت بالا اما نیـروی کمتـری مـی باشـد. بدون انتخاب دنده مناسب در شرایط مختلف، امکان ادامه مسیر وجود نداشـته و یـا باعث تحمیل شدن خسارت فنی بالایی به سیستم انتقال قدرت می گـردد. سیسـتم گیربکس امروزه در بسیاری از خودروهای پیشرفته بصورت اتومات (خودکار) بـوده و دیگر به صورت دستی انجام نمی شود.

بعد از گیربکس، قدرت به طور مستقیم بین چرخهای محرک تقسیم نمی شود بلکه ابتدا وارد