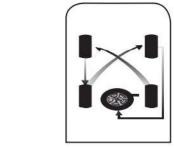

فلشها: از فلشهای جهت نما بر روی سطح راهها برای راهنمایی رانندگان استفاده

می شود و تبعیت از آنها الزامی است. به عنوان مثال، فلش تکی در خط عبور پایینی در شکل روبرو به رانندگان هشدار می دهد که صرفا در صورت انجام گردش به چپ در جلوتر در آن خط عبور قرار گیرند.