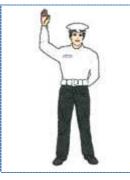

- هدایت و کنترل ترافیک از سوی مأموران صلاحیت دار با فرمانهای زیـر انجـام مي گيرد:

الف \_ بلند کردن دست به طور عمودی \_ مفهوم این حرکت برای کلیه استفاده کنندگان از راه به معنای توجه توقف خواهدبود. این علامت، رانندگانی را که پیشتر وارد محوطه تقاطع شدهاند ملزم به توقف نمي سازد.

ب ـ بلند کردن دست یا دستهای مأمور بـه دو طـرف و بطور افقی \_ مفهوم این حرکت برای کلیه استفاده کنندگان از راه که جهت حرکت آنها در امتداد جهت نشان داده شده با دست یا دستهای مأمور صلاحیتدار می باشد، به معنای ایست خواهد بود.