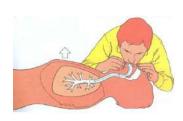

ـ برگ یا برچسب معاینه فنی: گواهی انجام معاینه

فنی که از سوی ستادهای معاینه فنی خودرو یا مراکز فنی مجاز صادر و برگه به درخواست کننده تحویل و برچسب به سمت راست شیشه جلو الصاق می گردد.

ـ بزرگراه: راهی است که حداقل دارای دو خط عبور در هر طرف بوده و ترافیک دو طرف آن به وسیله موانع فیزیکی از هم جدا شده باشد و به طور معمول دارای تقاطعهای غیرهمسطح است. بزرگراه می تواند تعداد معدودی تقاطع همسطح کنترل شده نیز داشته باشد.