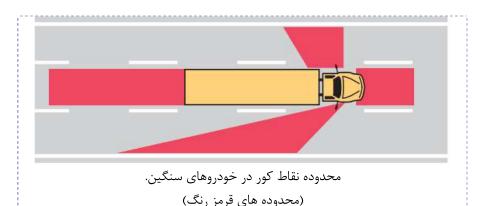

دوچرخه سواران به دلیل کوچک بودن به راحتی می توانند در نقطه کور شما قرار گیرند ، پس قبل از باز کردن درب خودرو احتیاط کنید.

#### ١١- نقاط كور

تمام وسایل نقلیه حتی موتور سیکلتها دارای نقاط کور برای راننده می باشند. با تنظیم دقیق آینه ها می توان میزان نقاط کور را کاهش داد ولی همواره این نقاط وجود داشته و باید در حین رانندگی مراقب باشید تا سایر کاربران راه در نقاط کور شما قرار نداشته باشند.

به دلیل کوچک بودن ابعاد موتورسیکلتها و دوچرخه ها احتمال دارد به راحتی در نقاط کور شما قرار بگیرند. پس در هنگام گردش همواره دقت نمایید، چراکه برخورد با آنها حتی درسرعتهای پایین به دلیل عدم تعادل خطرآفرین خواهد بـود. حتی در زمان حرکت در مسیر مستقیم نیز باید مراقب قرار گرفتن موتورسواران درنقاط کـور خود باشید.



محدوده نقاط کور خودروهای طویل، علاوه بر چپ و راست، در بخشهایی از جلو و یشت خودرو نیز می باشد.





## ۱۲ ایمنی حرکت در دید عقب

راننده نمی تواند پشت سر خود را به درستی و کامل ببینـد از ایـن رو حرکـت بـا دنده عقب خطرناک است.

از آنجایی که خطر تصادف در هنگام عقب آمدن بیشتر است، نباید بدون بررسی کامل و دقیق یشت وسیله نقلیه ، اقدام به حرکت نمود.

حتی الامکان از حرکت با دنده عقب خودداری کنید و اگر پارک می کنید با سر پارک کنید و اگر مجبور به دنده عقب هستید از مقررات ایمنی ذیل پیروی کنید:

- به فضای پشت نگاه کنید و میدان دید عقب را کنترل کنید
  - به آرامی در دنده عقب حرکت کنید
  - از سمت راننده بپیچید و به عقب بروید
  - از فردی به عنوان کمک راننده استفاده کنید

#### ١٣- رعايت فاصله طولي ايمن

شما باید از خودروی جلویی با فاصله طولی ایمن حرکت کنید. این کار باعث می شود تا بدون برخورد و سانحه در مواقع ضروری بتوانید توقف نمایید. اغلب برخورد ها و تصادفات توسط رانندگانی که فاصله طولی ایمن را رعایت