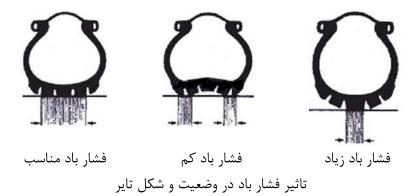

بطور دوره ای علائ



علائم نشان دهنده میزان ساییدگی تایر

از دیگر نکات بسیار مهم در خصوص تایرها، باد آنها می باشد. توصیه می شود وضعیت باد تمامی تایرها هر هفته مورد کنترل و بازدید قرار گیرد. برای این کار می توان به مراکز خدماتی در این زمینه مراجعه نمود. اپراتور فشار باد هر تایر را با استفاده از دستگاه فشارسنج اندازه گیری نموده در صورت نیاز به افزایش یا کاهش باد آن اقدام می نماید.

شکل زیر تاثیر فشار باد را در تایر نشان می دهد. هنگامی که فشار باد تایر کمتر از حد مجاز باشد، سطح اتصال تایر با زمین به دو طرف عرض تایر منتقل خواهد شد و بیشتر این قسمتها ساییده خواهند شد. کم بودن باد تایر، مصرف سوخت خودرو را افزایش خواهد داد.



در صورتی که باد تایر بیش از حد مجاز باشد، سطح اتصال تایر با زمین در کمترین حد خود قرار خواهد گرفت. فرمان پذیری تایر در چنین شرایطی مختل خواهد شد و بسیار خطرناک خواهد بود.



موارد زیر می تواند موجب ساییدگی نامتوازن یا بیش از حد تایرها شود:

- تنظیم نبودن فرمان
- عدم تنظیم چرخها
- عدم تنظیم ترمزها

#### پنچری



منظور از پنچری، خالی شدن باد تایر ناشی از سوراخ شدن، پارگی یا هر دلیل دیگر می باشد. احتمال وقوع پنچری در هر زمانی ممکن بوده از این رو همواره باید آمادگی تعویض آن را با تایر زاپاس داشت.

کنترل دوره ای صحت تایر زاپاس (که معمولا در صندوق عقب تعبیه می شود) مهم می باشد.

برای تعویض تایر پنچر شده نیاز به یک جک و یک آچار چرخ می باشد که هر دوی این موارد باید همواره در یک خودرو ایمن و استاندارد موجود باشند. شکل زیر



نحوه قرار دادن جک را در زیر خودرو برای تعویض چرخ عقب نشان می دهد. به منظور اطمینان از محل مناسب برای قرار دادن جک و جلوگیری از آسیب رسی احتمالی به سیستمهای خودرویی، باید به دفترچه راهنما مراجعه نمود.



برای باز کردن و یا بستن و سفت کردن مهره ها