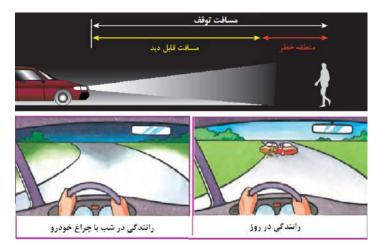

## مقررات رانندگی – چراغها

- راننده وسیله نقلیه ای که شب در حرکت است و همچنین درهرمحل یا زمان دیگری که به علت نبودن نورکافی ناشی از ابری بودن هوا، وجود مه، باران، برف، عبور از تونل ومانند آنها دید کافی وجود ندارد، باید چراغ های وسایل نقلیه رابه ترتیب مقرر در مواد بعدی روشن نماید.
- درخیابان ها وجاده هایی که نورکافی وجود دارد باید تنها از چراغ های جانبی جلو وعقب ودرصورت خرابی ناگهانی چراغ های جانبی جلو از چراغ عبور (نورپایین) استفاده شود.
- هنگامی که چراغ ها باید روشن باشند ، اگر چند وسیله نقلیه متصل به هم حرکت کنند ، روشن کردن چراغ هایی که باتوجه به محل نصبشان پوشیده می شوند ضرورت ندارد ولی درهرحال چراغ های جلوی وسیله اولی وچراغ های عقب وسیله آخری باید روشن باشند .
- چراغ های جلو وسایل نقلیه ای که درشانه راه ها (به استثنای آزاد راه ها وبزرگراه ها) توقف می نمایند بادیدن حرکت وسایل نقلیه ای که از مقابل درحرکتند باید خاموش شود وبرای تشخیص وجود وابعاد وسیله نقلیه، چراغ های کوچک و جانبی را روشن نمایند.

ـ استفاده از چراغ های چشمک زن و رنگارنگ در وسایل نقلیه ممنوع است ، مگر در مواردی که مجوز لازم از مراجع ذی صلاح اخذ گردد.

ـ رانندگان وسایل نقلیه موتوری موظفند که درجاده ها از چراغ رانندگی (نوربالا) استفاده کنند تابتوانندکلیه اشیاء واشخاص را درفاصله دور ببینند، مگر درموارد زیر که باید از چراغ عبور (نور پایین) استفاده نمایند:

الف ـ هنگام روبروشدن باوسیله نقلیه ای که از جهت مخالف حرکت می کند، درایی صورت راننده باید از فاصله حداقل ۱۵۰متری از چراغ عبور(نورپایین) استفاده نماید تا راننده طرف مقابل بتواند به راحتی وبدون خطر به راه خود ادامه دهد. درعین حال برای جلوگیری از تابش خیره کننده نور به چشم رانندگان دیگر، می توان برحسب مورد از چراغ های کوچک یاچراغ های مه شکن استفاده نمود.