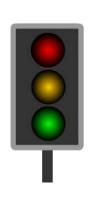

- در محلهایی که عبور و مرور بـه وسـیله چـراغ راهنمـایی و راننـدگی کنتـرل میشود، رنگهایی که برای مقاصدی معین به کار میرود عبارت خواهند بود از:

الف \_ چراغ سبز برای حرکت \_ رانندگان وسایل نقلیهای که با چراغ سبز روبرو میشوند حق عبور یا گردش دارند؛ مگر آنکه گردش به وسیله علامت دیگری ممنوع شدهباشد. در هر حال وسایل نقلیه در حال گردش باید حق تقدم عبور وسایل نقلیهای را که در مسیر مجاز خود مستقیم میروند و حق تقدم پیادگانی را که از گذرگاه پیاده در حرکتند رعایت نمایند. با وجود این اگر جریان ترافیک در جهتی که آنها در حال پیش رفتن هستند آنچنان متراکم باشد که چنانچه وارد تقاطع گردند با تغییر و تبدیل بعدی رنگ چراغ نتوانند از آن خارج شوند، چراغ سبز در تقاطع، رانندگان را برای ادامه حرکت مجاز نخواهد ساخت.

ب ـ چراغ زرد برای احتیاط: رانندگان وسایل نقلیهای که با این چراغ روبرو می گردند نباید از خط ایست یا از تراز چراغ راهنمایی و رانندگی عبور کنند؛ مگر آنکه آنچنان به خط ایست تقاطع و یا چراغ راهنمایی و رانندگی نزدیک شده باشند که پیش از عبور از خط ایست یا از تراز چراغ راهنمایی و رانندگی نتوانند به آسانی توقف نمایند. در هر حال در صورت ورود قبلی به تقاطع موظفند به حرکت خود ادامه داده و با رعایت مقررات دیگر از تقاطع یا گذرگاه عبور کنند.

پ ـ چراغ قرمز برای ایست: رانندگان وسایل نقلیهای که با چراغ قرمز برخورد می کنند باید پیش از خط ویژه ایست، توقف کامل نمایند و در صورت نبودن خط ایست در فاصله پنج متری چراغ راهنمایی و رانندگی بایستند و تا روشن شدن چراغ سبز و تخلیه تقاطع از وسایل نقلیه منتظر بمانند.

ت ـ چراغ چشمکزن زرد برای عبور با احتیاط: رانندگان وسایل نقلیه مکلفند با دیدن این چراغ از تقاطع و گذرگاه پیاده با احتیاط و سرعت کم عبور نمایند. این چراغ معمولا در محل برخورد راه اصلی با فرعی نصب می گردد.

ث ـ چراغ چشمکزن قرمز برای ایست و عبور: رانندگان وسایل نقلیه در صورت برخورد با این چراغ نباید از خط ایست و یا در صورت نبودن خط ایست از تراز چراغ راهنمایی و رانندگی فراتر روند و باید توقف نموده و پس از اطمینان از نبودن خطر تصادف، حرکت و عبور نمایند. همین اقدامات هنگام دیدن تابلوی ایست باید انجام شود. این چراغ معمولا در محل برخورد راه فرعی با اصلی به همراه تابلو ایست و یا رعایت حق تقدم نصب می گردد.