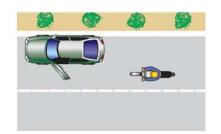

ترتیب زیر است:

الف: در تقاطع هم عرض اگر دو وسیله نقلیه ای که روبروی یک دیگر در حرکتند بخواهند با هم وارد خیابان مجاور واحدی شوند ،حق تقدم عبور با وسیله ای است که به سمت راست گردش میکند.

ب: هر گاه دو یا چند وسیله نقلیه از دو یا چند راه مختلف به تقاطع هم عرض برسند، حق تقدم عبور با وسیله نقلیه ای است که در طرف راست وسیله نقلیه دیگر قرار دارد. پ: هنگام ورود به میدان ها حق تقدم عبور با وسایل نقلیه ای است که در درون میدان در حال حرکت هستند.

ت: در سه راه ها حق تقدم عبور با وسیله نقلیه ای است که به طور مستقیم ودر سـمت و مسیر مجاز حرکت میکند حتی اگر عرض خیابانی که مسیر آن است از عرض راه تلاقـی کننده کمتر باشد.

- در برخورد راه اصلی با راه فرعی حق تقدم با وسیله ای است که از راه اصلی عبور می کند . رانندگانی که از راه فرعی وارد راه اصلی می شوند باید بیش از ورود به راه اصلی، در صورت لزوم توقف نموده و پس از رعایت حق تقدم عبور وسایل نقلیه ای که در مسیر مجاز خود در راه اصلی و با سرعت مجاز عبور می کنند ، وارد این راه بشوند .