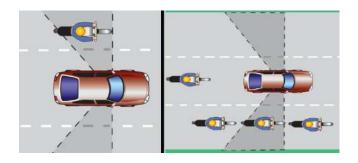

## مقررات رانندگی - سبقت

- رانندگانی که قصد سبقت گرفتن از وسایل نقلیه ای را که در جهت آنان حرکت می نمایند دارند ، در محل های مجاز و در صورت لزوم پس از روشن کردن چراغ راهنما و یا با دادن علامت لازم تنها از سمت چپ آنها سبقت گیرند و پس از سبقت و طی مسافت کافی ، بار دیگر با روشن کردن چراغ راهنما و یا با دادن

علامت به طرف راست راه متوجه و در مسیر قبلی خود قرار گیرند به نحوی که راه وسیله نقلیه ای که از آن سبقت گرفته شده بسته نشود یا موجب تصادف نشود . با وجود این سبقت گرفتن از طرف راست وسیله نقلیه ای که در حال گردش به چپ میباشد مجاز خواهد بود .

- مسیری که راننده می خواهد برای سبقت گرفتن وارد آن شود باید تا فاصله دور و مطمئنی از طرف مقابل خالی از هر گونه وسیله نقلیه بوده و تفاوت سرعت بین وسیله نقلیه او و وسیله نقلیه جلویی برای سبقت کافی باشد تا به این ترتیب موجب به خطر انداختن خود و ترافیک سمت مقابل نشود .

- رانندگان وسایل نقلیه ای که از آنها سبقت گرفته می شود باید راه را برای وسیله نقلیه ای که در حال سبقت گرفتن است باز کنند و بر سرعت خود نیفزایند.