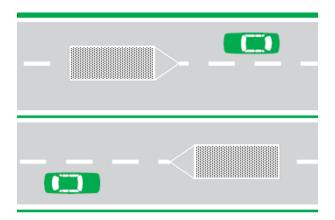

خطوط هاشور: خطوط هاشور (همانند آنچه در شکل زیـر نشـان داده شـده اسـت)، نشان دهنده وجود موانع در راهها میباشند و باید به نحوی کشیده شوند که ترافیک را از کنار مانع عبور دهند.

خطوط زیگزاگ: رنگ این خطوط زرد و به صورت زیگزاگ در حاشیه راههای متصل به پیاده رو کشیده می شود و عبور کردن و ایستادن روی آنها ممنوع است.