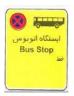

پارک سوار

پارک سوار

ايستگاه اتوبوس

ایستگاه قطار شهری

بيمارستان

بن بست

سمت راست بن بست خط عبور برای گریز سرعت توصیه شده

۳۰۰ متر