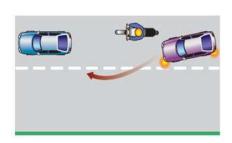

#### مقررات رانندگی - گردش

ـ قواعد گردش در تقاطع ها به شرح زیر است:

الف: برای گردش به راست باید با توجه به سرعت و جهت و موقعیت وسایل نقلیه ای که در جلو و عقب حرکت میکنند با فاصله کافی و مناسب و با استفاده از چراغ راهنما و یا با دادن علامت ، وارد خط عبور سمت راست شده و به طور کامل از کنار تقاطع بگذرند.

ب: برای گردش به چپ باید با توجه به سرعت و جهت و موقعیت وسایل نقلیه ای که در جلو و عقب حرکت می کنند از فاصله کافی و مناسب چراغ راهنما استفاده نموده و یا با دادن علامت وارد مسیر مجاز سمت چپ شده به طوری که پس از ورود به تقاطع ، وسیله نقلیه در حدود مرکز تقاطع قرار گیرد سپس با رعایت حق تقدم عبور وسایل نقلیه ای که مستقیم و در مسیر و محل مجاز در حرکتند با حداقل

۵۵

سرعت به چپ گردش نماید به نحوی که پس از ورود به خیابان مورد نظر در مجاورت محور وسط آن خیابان قرار گیرد .

پ: برای گردش به چپ در راه های بیرون شهر که منحصر به دو خط عبور رفت و برگشت بوده و مانع فیزیکی وسط جاده وجود نداشته باشد رانندگان وسایل نقلیه موظفند وسیله نقلیه را در شانه راه و در صورت نبودن آن ، در منتهی الیه سمت راست راه متوقف نموده و سپس با توجه به سرعت و جهت و موقعیت وسایل نقلیه ای که به طور مستقیم در حال حرکت میباشند و با استفاده از چراغ راهنما و یا با دادن علامت اقدام به گردش نمایند .