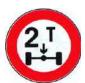

عبور با عرض بیش مجور با بار بیشاز ۲ تن عبور وسائط نقلیه باوزن عبور با ارتفاع بیش از

بر هر محور ممنوع بیش از ۵ تن ممنوع ۲/۵ متر ممنوع

از۲متر ممنوع

گردش به راست گردش به چپ رعایت فاصله کمتر از ۷۰مترممنوع

ممنوع