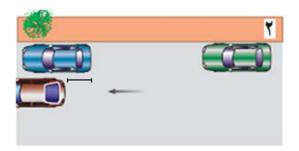

## مقررات رانندگی - سبقت

- رانندگانی که قصد سبقت گرفتن از وسایل نقلیه ای را که در جهت آنان حرکت می نمایند دارند ، در محل های مجاز و در صورت لزوم پس از روشن کردن چراغ راهنما و یا با دادن علامت لازم تنها از سمت چپ آنها سبقت گیرند و پس از سبقت و طی مسافت کافی ، بار دیگر با روشن کردن چراغ راهنما و یا با دادن

علامت به طرف راست راه متوجه و در مسیر قبلی خود قرار گیرند به نحوی که راه وسیله نقلیه ای که از آن سبقت گرفته شده بسته نشود یا موجب تصادف نشود . با وجود این سبقت گرفتن از طرف راست وسیله نقلیه ای که در حال گردش به چپ میباشد مجاز خواهد بود .

- مسیری که راننده می خواهد برای سبقت گرفتن وارد آن شود باید تا فاصله دور و مطمئنی از طرف مقابل خالی از هر گونه وسیله نقلیه بوده و تفاوت سرعت بین وسیله نقلیه او و وسیله نقلیه جلویی برای سبقت کافی باشد تا به این ترتیب موجب به خطر انداختن خود و ترافیک سمت مقابل نشود .