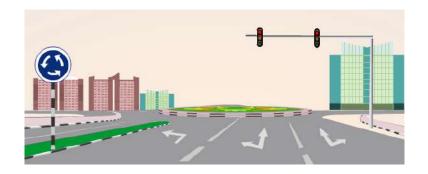

فلشها: از فلشهای جهت نما بر روی سطح راهها برای راهنمایی رانندگان استفاده

می شود و تبعیت از آنها الزامی است. به عنوان مثال، فلش تکی در خط عبور پایینی در شکل روبرو به رانندگان هشدار می دهد که صرفا در صورت انجام گردش به چپ در جلوتر در آن خط عبور قرار گیرند.

- درتقاطع هایی که با ترسیم جهت نما بر سطح آنها مسیر حرکت مشخص شده ، رانندگان موظفند تنها در همان جهت ترسیم شده بر سطح تقاطع به حرکت خود ادامه دهند در معابری که با ترسیم جهت نما بر سطح آن مسیر حرکت مشخص شده ، رانندگان تا حد امکان مسیر مشخص شده بر سطح معبر را دنبال میکنند ، مگر اینکه قصد تغییر خط یا توقف یا گردش داشته باشند که در این صورت با رعایت کامل مقررات، از مسیر مشخص شده خارج می شوند.