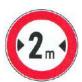

عبور با عرض بیش مجور با بار بیشاز ۲ تن عبور وسائط نقلیه باوزن عبور با ارتفاع بیش از

بر هر محور ممنوع بیش از ۵ تن ممنوع ۲/۵ متر ممنوع

از۲متر ممنوع

گردش به راست گردش به چپ رعایت فاصله کمتر از ۷۰مترممنوع

ممنوع