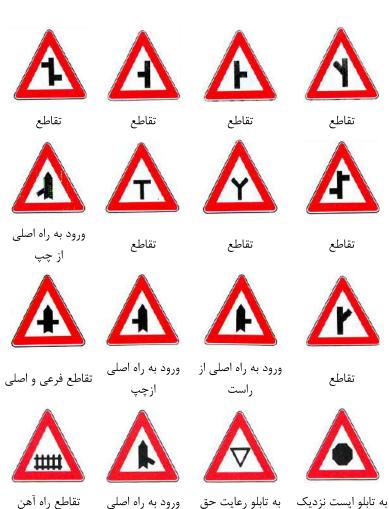

#### انواع تابلوهای راهنمایی و رانندگی

- ۱- تابلوهای بازدارنده یا انتظامی: این تابلوهای بیشتر به شکل دایره با نوار حاشیه ای قرمز رنگ مشخص می گردند و نوع ممنوعیت را نشان می دهند. برخی از تابلوها همچون «تابلوی ایست»، «حق تقدم عبور با شما»، «خیابان اصلی»، «مسیر کامیون حامل مواد خطرناک»، «رعایت حق تقدم» و ... دایروی شکل نیستند ولی در همین گروه قرار دارند.
- ۲- تابلوهای هشداردهنده یا اخطاری: این تابلوها بیشتر به شکل مثلث با نوار حاشیهی قرمز رنگ و زمینه سفید طراحی می شوند و نوعی خطر را هشدار می دهند.
- ۳- تابلوهای آگاهی دهنده یا اخباری: تابلوهایی هستند که حاوی توصیهای عمومی بوده، در رنگهای سفید، سبز، قهوه ای، زرد، آبی و به شکلهای مثلث، دایره، مستطیل، مربع و ... طراحی می گردند. این تابلوها به دو دسته زیر تقسیم می شوند.
- الف. آگاهی دهنده دستوری: تبعیت از این تابلوها الزامی و در صورت عدم توجه رانندگان مرتکب خلاف و نقض قانون می گردند.
- ب. آگاهی دهنده غیر دستوری: این تابلوها رانندگان را برای دسترسی به مسیر مورد نیاز و سایر نیازهای ترافیکی راهنمایی می نمایند.

## تابلوهاي اخطاري

شیب سرازیری ده درصد

شیب سر بالایی

پیچ های پی در پی پیچ های پی در پی

(اولین پیچ به راست) (اولین پیچ به چپ) ده درصد

سربالایی خطرناک سرازیری خطرناک پیچ به راست پیچ به چپ

راه از راست و راه از چپ باریک می شود باریک می شود

#### تابلوهاي اخطاري

تقاطع جاده و راه تقاطع جاده و راه آهن بدون راهبند آهن با راهبند نصب در ۳۰۰ متری نصب در ۳۰۰ متری

تقاطعجادهوراهآهن تقاطع جاده و راه آهن در ۲۰۰ متری در ۳۰۰ متری