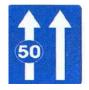

ییاده

حداکثر سرعت در حداقل سرعت در خط حداقل سرعت در فقط عبور دوچرخه و خطهای عبور

پیادہ

خطهای عبور

خط ویژه عبور

خط ویژه عبور

راه یکطرفه

خيابان يكطرفه