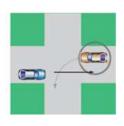

ترتیب زیر است:

الف: در تقاطع هم عرض اگر دو وسیله نقلیه ای که روبروی یک دیگر در حرکتند بخواهند با هم وارد خیابان مجاور واحدی شوند ،حق تقدم عبور با وسیله ای است که به سمت راست گردش میکند.

ب: هر گاه دو یا چند وسیله نقلیه از دو یا چند راه مختلف به تقاطع هم عرض برسند، حق تقدم عبور با وسیله نقلیه ای است که در طرف راست وسیله نقلیه دیگر قرار دارد. پ: هنگام ورود به میدان ها حق تقدم عبور با وسایل نقلیه ای است که در درون میدان در حال حرکت هستند.

ت: در سه راه ها حق تقدم عبور با وسیله نقلیه ای است که به طور مستقیم ودر سـمت و مسیر مجاز حرکت میکند حتی اگر عرض خیابانی که مسیر آن است از عرض راه تلاقـی کننده کمتر باشد.

- در برخورد راه اصلی با راه فرعی حق تقدم با وسیله ای است که از راه اصلی عبور می کند . رانندگانی که از راه فرعی وارد راه اصلی می شوند باید بیش از ورود به راه اصلی، در صورت لزوم توقف نموده و پس از رعایت حق تقدم عبور وسایل نقلیه ای که در مسیر مجاز خود در راه اصلی و با سرعت مجاز عبور می کنند ، وارد این راه بشوند .