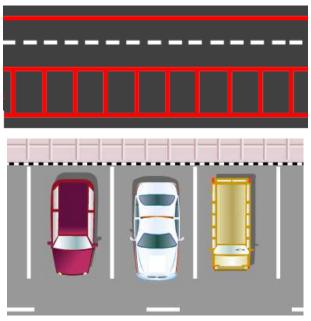

خطوط پارک: سه نوع خطوط پارک برای توقف وسایل نقلیه در جداول کنار خیابان وجود دارد که عبارتند از افقی، مورب و عمودی. نمایی از این خطوط در شکل نشان داده شده است.

خطوط پارک مورب

خطوط پارک عمودی

خط کشی عرضی: به خط کشیهایی که در عرض شبکه راهها طراحی می گردند، خطوط عرضی می گویند. مهمترین آنها عبارتند از ۱- خط کشی عابر پیاده ۲- خط ممتد ایست ۳- خطوط توقف منقطع