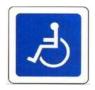

مسیر توصیه شده برای خروجی از آزاد راه خروجی از آزاد راه خروجی از آزاد راه ۲۰۰ متر

۱۰۰ متر

وسایل سنگین

زیرگذر یا روگذر زیرگذر یا روگذر زیرگذر یا روگذر

زیرگذر یا روگذر

پارکینگ مخصوص افراد معلول

## برچسبها

راننده معلول

خودرو طويل

خودرو طويل