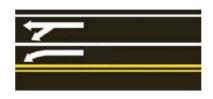

فلشها: از فلشهای جهت نما بر روی سطح راهها برای راهنمایی رانندگان استفاده

می شود و تبعیت از آنها الزامی است. به عنوان مثال، فلش تکی در خط عبور پایینی در شکل روبرو به رانندگان هشدار می دهد که صرفا در صورت انجام گردش به چپ در جلوتر در آن خط عبور قرار گیرند.