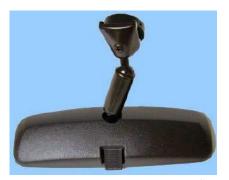

فرمان می باشد. عدم تسلط کافی بر روی تجهیزات فوق باعث می شود تا واکنش و عکس العمل راننده در مقابله با خطرات، مناسب نبوده و یا با تاخیر زمانی بالا صورت پذیرد در حالی که هنگام حرکت در سرعتهای بالا، تنها چند صدم از ثانیه نیز می تواند در نجات یا فرار از تصادف و برخورد تاثیرگذار باشد. صندلی راننده دست کم باید در دو جهت نشان داده شده در شکل ذیل قابلیت تنظیم داشته باشد. تنظیم صندلی علاوه بر موارد بالا، در میدان دید شما نیز موثر است.

7- تنظیم آینه ها: هر خودروی سواری دست کیم دارای ۳ آینیه می باشد. مهمترین آنها آینه دید عقب است که داخل اتاق و در قسمت بالایی شیشه جلو نصب می گردد. استفاده از آینه های با چند بازو و مفصل کنترلی، امکان تنظیم بهتر و دقیق تری را فراهم می نماید. دو آینهی دیگر خودرو، آینههای بغل میباشند که



در صورت تنظیم مناسب آنها، در افزایش و بهبود میدان دید شما بسیار موثر خواهند بود.







تنظیم صندلی در دو راستا

7- بستن کمربند ایمنی: بعد از انجام تنظیمات اولیه، بستن کمربند ایمنی ضروری است. کمربند ایمنی باید حتما از نوع ۳ نقطه ای باشد. این نوع کمربندها علاوه بر پوشش دادن رانها، نیم تنه بالایی بدن را نیز نگه می دارند. البته امروزه تمامی خودروها مجهز به کمربندهای ۳ نقطه ای هستند اما ممکن است در بعضی از خودروهای قدیمی تر از نوع ۲ نقطه ای باشند. منظور از کمربند ۳ نقطه ای کمربندی است که دارای ۳ محل اتصال است؛ از دو محل به بدنه خودرو دارای اتصال ثابت است و نقطه سوم نیز مربوط به محل قفل شدن کمربند می باشد که اتصالی غیر دائمی است.

۴- خلاص کردن دنده: توجه نمایید که برای قرار دادن دسته دنده در حالت خلاص باید پدال کلاچ را قبل از آن فشرد. بعد از خلاص کردن دنده، پدال کلاچ را رها کنید.

0 قرار دادن سوئیچ در وضعیت استارت (START): با چرخاندن سوئیچ و قرار دادن آن در حالت START، موتور