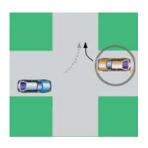

#### مقررات رانندگی - گردش

ـ قواعد گردش در تقاطع ها به شرح زیر است:

الف: برای گردش به راست باید با توجه به سرعت و جهت و موقعیت وسایل نقلیه ای که در جلو و عقب حرکت میکنند با فاصله کافی و مناسب و با استفاده از چراغ راهنما و یا با دادن علامت ، وارد خط عبور سمت راست شده و به طور کامل از کنار تقاطع بگذرند.

ب: برای گردش به چپ باید با توجه به سرعت و جهت و موقعیت وسایل نقلیه ای که در جلو و عقب حرکت می کنند از فاصله کافی و مناسب چراغ راهنما استفاده نموده و یا با دادن علامت وارد مسیر مجاز سمت چپ شده به طوری که پس از ورود به تقاطع ، وسیله نقلیه در حدود مرکز تقاطع قرار گیرد سپس با رعایت حق تقدم عبور وسایل نقلیه ای که مستقیم و در مسیر و محل مجاز در حرکتند با حداقل

۵۵

سرعت به چپ گردش نماید به نحوی که پس از ورود به خیابان مورد نظر در مجاورت محور وسط آن خیابان قرار گیرد .

پ: برای گردش به چپ در راه های بیرون شهر که منحصر به دو خط عبور رفت و برگشت بوده و مانع فیزیکی وسط جاده وجود نداشته باشد رانندگان وسایل نقلیه موظفند وسیله نقلیه را در شانه راه و در صورت نبودن آن ، در منتهی الیه سمت راست راه متوقف نموده و سپس با توجه به سرعت و جهت و موقعیت وسایل نقلیه ای که به طور مستقیم در حال حرکت میباشند و با استفاده از چراغ راهنما و یا با دادن علامت اقدام به گردش نمایند .