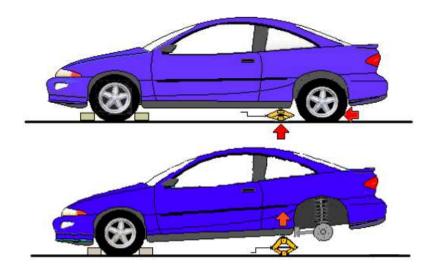

ـ برگ یا برچسب معاینه فنی: گواهی انجام معاینه

فنی که از سوی ستادهای معاینه فنی خودرو یا مراکز فنی مجاز صادر و برگه به درخواست کننده تحویل و برچسب به سمت راست شیشه جلو الصاق می گردد.

ـ بزرگراه: راهی است که حداقل دارای دو خط عبور در هر طرف بوده و ترافیک دو طرف آن به وسیله موانع فیزیکی از هم جدا شده باشد و به طور معمول دارای تقاطعهای غیرهمسطح است. بزرگراه می تواند تعداد معدودی تقاطع همسطح کنترل شده نیز داشته باشد.