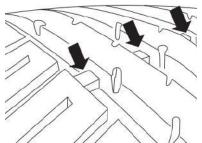

خطوط هاشور: خطوط هاشور (همانند آنچه در شکل زیـر نشـان داده شـده اسـت)، نشان دهنده وجود موانع در راهها میباشند و باید به نحوی کشیده شوند که ترافیک را از کنار مانع عبور دهند.

خطوط زیگزاگ: رنگ این خطوط زرد و به صورت زیگزاگ در حاشیه راههای متصل به پیاده رو کشیده می شود و عبور کردن و ایستادن روی آنها ممنوع است.