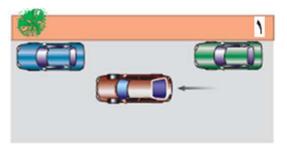

## مقررات رانندگی - سبقت

- رانندگانی که قصد سبقت گرفتن از وسایل نقلیه ای را که در جهت آنان حرکت می نمایند دارند ، در محل های مجاز و در صورت لزوم پس از روشن کردن چراغ راهنما و یا با دادن علامت لازم تنها از سمت چپ آنها سبقت گیرند و پس از سبقت و طی مسافت کافی ، بار دیگر با روشن کردن چراغ راهنما و یا با دادن

علامت به طرف راست راه متوجه و در مسیر قبلی خود قرار گیرند به نحوی که راه وسیله نقلیه ای که از آن سبقت گرفته شده بسته نشود یا موجب تصادف نشود . با وجود این سبقت گرفتن از طرف راست وسیله نقلیه ای که در حال گردش به چپ میباشد مجاز خواهد بود .

- مسیری که راننده می خواهد برای سبقت گرفتن وارد آن شود باید تا فاصله دور و مطمئنی از طرف مقابل خالی از هر گونه وسیله نقلیه بوده و تفاوت سرعت بین وسیله نقلیه او و وسیله نقلیه جلویی برای سبقت کافی باشد تا به این ترتیب موجب به خطر انداختن خود و ترافیک سمت مقابل نشود .