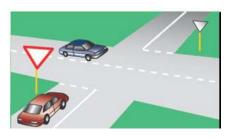

# مقررات رانندگی – حق تقدم

رعایت مقررات مربوط به حق تقدم عبور برای همه اجباری است مگر در مواردی که به موجب مقررات خاص یا علایم ویژه راهنمایی ورانندگی خلاف این حکم داده شده باشد .

- حق تقدم عبور وسایل نقلیه در تقاطع ها و میدان هایی که هیچگونه علامت و چراغ راهنمایی ورانندگی وجود نداشته باشد به

ترتیب زیر است:

الف: در تقاطع هم عرض اگر دو وسیله نقلیه ای که روبروی یک دیگر در حرکتند بخواهند با هم وارد خیابان مجاور واحدی شوند ،حق تقدم عبور با وسیله ای است که به سمت راست گردش میکند.

ب: هر گاه دو یا چند وسیله نقلیه از دو یا چند راه مختلف به تقاطع هم عرض برسند، حق تقدم عبور با وسیله نقلیه ای است که در طرف راست وسیله نقلیه دیگر قرار دارد. پ: هنگام ورود به میدان ها حق تقدم عبور با وسایل نقلیه ای است که در درون میدان در حال حرکت هستند.

ت: در سه راه ها حق تقدم عبور با وسیله نقلیه ای است که به طور مستقیم ودر سـمت و مسیر مجاز حرکت میکند حتی اگر عرض خیابانی که مسیر آن است از عرض راه تلاقـی کننده کمتر باشد.

- در برخورد راه اصلی با راه فرعی حق تقدم با وسیله ای است که از راه اصلی عبور می کند . رانندگانی که از راه فرعی وارد راه اصلی می شوند باید بیش از ورود به راه اصلی، در صورت لزوم توقف نموده و پس از رعایت حق تقدم عبور وسایل نقلیه ای که در مسیر مجاز خود در راه اصلی و با سرعت مجاز عبور می کنند ، وارد این راه بشوند .