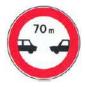

عبور با عرض بیش مجور با بار بیشاز ۲ تن عبور وسائط نقلیه باوزن عبور با ارتفاع بیش از

بر هر محور ممنوع بیش از ۵ تن ممنوع ۲/۵ متر ممنوع

از۲متر ممنوع

گردش به راست گردش به چپ رعایت فاصله کمتر از ۷۰مترممنوع

ممنوع