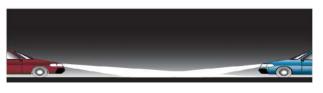

الف ـ هنگام روبروشدن باوسیله نقلیه ای که از جهت مخالف حرکت می کند، درایی صورت راننده باید از فاصله حداقل ۱۵۰متری از چراغ عبور(نورپایین) استفاده نماید تا راننده طرف مقابل بتواند به راحتی وبدون خطر به راه خود ادامه دهد. درعین حال برای جلوگیری از تابش خیره کننده نور به چشم رانندگان دیگر، می توان برحسب مورد از چراغ های کوچک یاچراغ های مه شکن استفاده نمود.

ب ـ هنگامی که وسیله نقلیه از فاصله نزدیک عقب وسیله نقلیه دیگری که درحال حرکت است عبورمی کند، مگر وقتی که درحال سبقت گرفتن باشد .