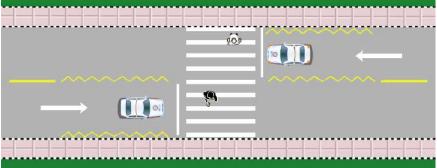

# مقررات رانندگی – حق تقدم

رعایت مقررات مربوط به حق تقدم عبور برای همه اجباری است مگر در مواردی که به موجب مقررات خاص یا علایم ویژه راهنمایی ورانندگی خلاف این حکم داده شده باشد .

- حق تقدم عبور وسایل نقلیه در تقاطع ها و میدان هایی که هیچگونه علامت و چراغ راهنمایی ورانندگی وجود نداشته باشد به

ترتیب زیر است:

الف: در تقاطع هم عرض اگر دو وسیله نقلیه ای که روبروی یک دیگر در حرکتند بخواهند با هم وارد خیابان مجاور واحدی شوند ،حق تقدم عبور با وسیله ای است که به سمت راست گردش میکند.

ب: هر گاه دو یا چند وسیله نقلیه از دو یا چند راه مختلف به تقاطع هم عرض برسند، حق تقدم عبور با وسیله نقلیه ای است که در طرف راست وسیله نقلیه دیگر قرار دارد. پ: هنگام ورود به میدان ها حق تقدم عبور با وسایل نقلیه ای است که در درون میدان در حال حرکت هستند.

ت: در سه راه ها حق تقدم عبور با وسیله نقلیه ای است که به طور مستقیم ودر سـمت و مسیر مجاز حرکت میکند حتی اگر عرض خیابانی که مسیر آن است از عرض راه تلاقـی کننده کمتر باشد.

- در برخورد راه اصلی با راه فرعی حق تقدم با وسیله ای است که از راه اصلی عبور می کند . رانندگانی که از راه فرعی وارد راه اصلی می شوند باید بیش از ورود به راه اصلی، در صورت لزوم توقف نموده و پس از رعایت حق تقدم عبور وسایل نقلیه ای که در مسیر مجاز خود در راه اصلی و با سرعت مجاز عبور می کنند ، وارد این راه بشوند .

رعایت مقررات ذکر شده برای وسیله نقلیه ای که از راه خصوصی یا شانه راه یا گاراژ یا کوچه یا تعمیرگاه و مانند آنها به معابر عمومی وارد می شود نیز لازم است.

وسیله نقلیه ای که در مسیر مجاز در حال حرکت است بر وسایل نقلیه متوقفی که در حال شروع حرکت به جلو یا عقب ، گردش و یا دور زدن هستند حق تقدم عبور دارد.

- در گذرگاه پیاده که چراغ راهنمایی و رانندگی نداشته باشد ، حق تقدم عبور با پیادگان است.
- در خیابان یا در تقاطعی که وسایل نقلیه روبروی یکدیگر حرکت می کنند، هرگاه وسیله ای بخواهد گردش به چپ کند حق تقدم با وسیله ای است که مستقیم و در مسیر مجاز عبور می نماید. در محل توقف ( پارک )کنار خیابان حق تقدم با وسیله ای است که ضمن حرکت به عقب مشغول توقف یا پارک کردن است.