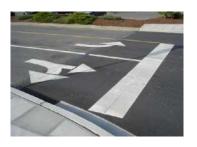

فلشها: از فلشهای جهت نما بر روی سطح راهها برای راهنمایی رانندگان استفاده

می شود و تبعیت از آنها الزامی است. به عنوان مثال، فلش تکی در خط عبور پایینی در شکل روبرو به رانندگان هشدار می دهد که صرفا در صورت انجام گردش به چپ در جلوتر در آن خط عبور قرار گیرند.