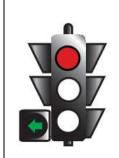

پ ـ چراغ قرمز برای ایست: رانندگان وسایل نقلیهای که با چراغ قرمز برخورد می کنند باید پیش از خط ویژه ایست، توقف کامل نمایند و در صورت نبودن خط ایست در فاصله پنج متری چراغ راهنمایی و رانندگی بایستند و تا روشن شدن چراغ سبز و تخلیه تقاطع از وسایل نقلیه منتظر بمانند.

رانندگانی که قصد گردش به راست یا به چپ یا توقف یا تغییر مسیر را دارند مکلفند از فاصله حدودی ۱۰۰متر به محل گردش یا توقف به وسیله چراغ راهنما بهترتیب زیر علامت دهند:

الف ـ برای گردش به راست، چراغ راهنمای سمت راست وسیله نقلیه را روشن کنند.

ب ـ برای گردش به چپ، چراغ راهنمای سمت چپ را روشن نمایند.

پ ـ برای توقف، چراغ راهنمای سمت راست را روشن نمایند.

ت ـ برای تغییر مسیر و یا تغییر خط حرکت، در فاصله مناسب، چراغ راهنمای سمت راست یا چپ را بر حسب مورد، روشن کنند.