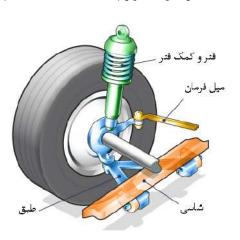

الف ـ ترمز پایی باید بتواند سرعت وسیله نقلیه را به هر صورتی که بارگیری شده و یا مسافر را حمل می کند و در سربالایی و یا سرازیری که حرکت مینماید کاهش داده و آن را به طور سریع و مؤثر و با ایمنی متوقف نماید. شتاب منفی این گونه ترمزها نباید کمتر از استاندارد تعیین شده باشد.

ب ـ ترمز دستی باید بتواند وسیله نقلیه را به هر صورتی که بـارگیری شـده و یـا مسافر حمل مینماید، در شیب ۱۶ درصد سربالایی و یـا سـرازیری در حـال توقـف نگهدارد. در وسایل نقلیهای که کمک ترمز و یا ترمز موتور پیشبینی شده است، این گونه ترمزها باید در فاصله مناسبی حتی در صورت پایی بودن بتواند سرعت وسـیله نقلیه را به هر صورتی که بارگیری یا مسافرگیری شده باشد کاهش داده و در نهایت متوقف سازد.