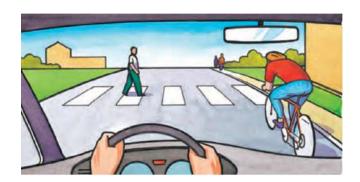

- در گذرگاه پیاده که چراغ راهنمایی و رانندگی نداشته باشد ، حق تقدم عبور با پیادگان است.
- در خیابان یا در تقاطعی که وسایل نقلیه روبروی یکدیگر حرکت می کنند، هرگاه وسیله ای بخواهد گردش به چپ کند حق تقدم با وسیله ای است که مستقیم و در مسیر مجاز عبور می نماید. در محل توقف ( پارک )کنار خیابان حق تقدم با وسیله ای است که ضمن حرکت به عقب مشغول توقف یا پارک کردن است.

ج ـ درتقاطع ها باروشن شدن چراغ سبز مقابل خود ( چراغ عابر) حرکت نمایند وهنگامی که چراغ عابر قرمز بود عبور نکنند.

چ ـ ازموانع وخط کشی خطوط ویژه ، سواره رو خیابان ها ومیدان ها عبور نکنند .

ح ـ دربزرگراه ها وخیابان های اصلی ، از خارج از گذرگاه های تعیین شده عبور نکنند.