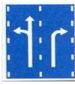

فلشها: از فلشهای جهت نما بر روی سطح راهها برای راهنمایی رانندگان استفاده

می شود و تبعیت از آنها الزامی است. به عنوان مثال، فلش تکی در خط عبور پایینی در شکل روبرو به رانندگان هشدار می دهد که صرفا در صورت انجام گردش به چپ در جلوتر در آن خط عبور قرار گیرند.