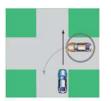

#### مقررات رانندگی - گردش

ـ قواعد گردش در تقاطع ها به شرح زیر است:

الف: برای گردش به راست باید با توجه به سرعت و جهت و موقعیت وسایل نقلیه ای که در جلو و عقب حرکت میکنند با فاصله کافی و مناسب و با استفاده از چراغ راهنما و یا با دادن علامت ، وارد خط عبور سمت راست شده و به طور کامل از کنار تقاطع بگذرند.

ب: برای گردش به چپ باید با توجه به سرعت و جهت و موقعیت وسایل نقلیه ای که در جلو و عقب حرکت می کنند از فاصله کافی و مناسب چراغ راهنما استفاده نموده و یا با دادن علامت وارد مسیر مجاز سمت چپ شده به طوری که پس از ورود به تقاطع ، وسیله نقلیه در حدود مرکز تقاطع قرار گیرد سپس با رعایت حق تقدم عبور وسایل نقلیه ای که مستقیم و در مسیر و محل مجاز در حرکتند با حداقل

۵۵

سرعت به چپ گردش نماید به نحوی که پس از ورود به خیابان مورد نظر در مجاورت محور وسط آن خیابان قرار گیرد .

پ: برای گردش به چپ در راه های بیرون شهر که منحصر به دو خط عبور رفت و برگشت بوده و مانع فیزیکی وسط جاده وجود نداشته باشد رانندگان وسایل نقلیه موظفند وسیله نقلیه را در شانه راه و در صورت نبودن آن ، در منتهی الیه سمت راست راه متوقف نموده و سپس با توجه به سرعت و جهت و موقعیت وسایل نقلیه ای که به طور مستقیم در حال حرکت میباشند و با استفاده از چراغ راهنما و یا با دادن علامت اقدام به گردش نمایند .