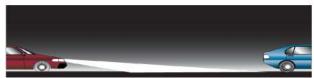

الف ـ هنگام روبروشدن باوسیله نقلیه ای که از جهت مخالف حرکت می کند، درایی صورت راننده باید از فاصله حداقل ۱۵۰متری از چراغ عبور(نورپایین) استفاده نماید تا راننده طرف مقابل بتواند به راحتی وبدون خطر به راه خود ادامه دهد. درعین حال برای جلوگیری از تابش خیره کننده نور به چشم رانندگان دیگر، می توان برحسب مورد از چراغ های کوچک یاچراغ های مه شکن استفاده نمود.

ب ـ هنگامی که وسیله نقلیه از فاصله نزدیک عقب وسیله نقلیه دیگری که درحال حرکت است عبورمی کند، مگر وقتی که درحال سبقت گرفتن باشد .