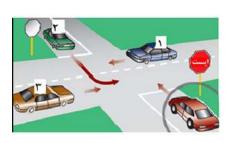

ترتیب زیر است:

الف: در تقاطع هم عرض اگر دو وسیله نقلیه ای که روبروی یک دیگر در حرکتند بخواهند با هم وارد خیابان مجاور واحدی شوند ،حق تقدم عبور با وسیله ای است که به سمت راست گردش میکند.

ب: هر گاه دو یا چند وسیله نقلیه از دو یا چند راه مختلف به تقاطع هم عرض برسند، حق تقدم عبور با وسیله نقلیه ای است که در طرف راست وسیله نقلیه دیگر قرار دارد. پ: هنگام ورود به میدان ها حق تقدم عبور با وسایل نقلیه ای است که در درون میدان در حال حرکت هستند.

ت: در سه راه ها حق تقدم عبور با وسیله نقلیه ای است که به طور مستقیم ودر سـمت و مسیر مجاز حرکت میکند حتی اگر عرض خیابانی که مسیر آن است از عرض راه تلاقـی کننده کمتر باشد.

- در برخورد راه اصلی با راه فرعی حق تقدم با وسیله ای است که از راه اصلی عبور می کند . رانندگانی که از راه فرعی وارد راه اصلی می شوند باید بیش از ورود به راه اصلی، در صورت لزوم توقف نموده و پس از رعایت حق تقدم عبور وسایل نقلیه ای که در مسیر مجاز خود در راه اصلی و با سرعت مجاز عبور می کنند ، وارد این راه بشوند .