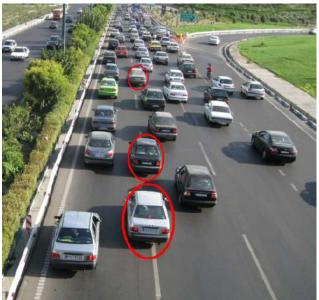

آن، باعث تضییع حقوق سایر شهروندان و کاربران ترافیک می شود.

سبقت داخل تونلها، ۱۰۰ متر مانده به ورودی پلها و تونلها، در محدوده ۵۰ متری قبل و بعد از پیچها و همچنین سبقت در معابر با روشنایی و میدان دید کم ممنوع است و انجام این موارد مصداق تجاوز به حقوق انسانی و شهروندی است که علاوه بر جرائم در نظر گرفته شده، از نظر اخلاقی نیز انسان مسئول خواهد بود.

# ایمنی ترافیک- رانندگی بین خطوط

بر اساس بند ۴۶ ماده یک آیین نامه راهنمایی و رانندگی، خط عبور بخشی از سوارهرو است که در طول مسیر به عبور یک خط از ستون وسایل نقلیه اختصاص یافته است و با خطکشی حدود آن مشخص می گردد. یک راه می تواند در هر جهت دارای یک یا چند خط عبور باشد که این خطوط عبور از راست به چپ از شماره یک



به بالا نام گذاری می شود. بنابراین هر خط عبور صرفا برای حرکت یک ستون از خودرو می باشد و هر خودرو باید بین خطوط ترافیکی رانندگی نماید.



عدم رانندگی بین خطوط

بر اساس ماده ۱۱۹ آیین نامه راهنمایی و رانندگی، راندن خودرو میان خطوط خطکشی شده الزامی است چراکه در غیر این صورت باعث بی نظمی در ترافیک، بروز حوادث و سوانح، هرج و مرج و آشفتگی در رانندگی، ترافیک سنگین و در نهایت تولید بیشتر آلودگی های زیست محیطی می شود.

در صورت نیاز به خروج از خط عبور و تغییر خط حرکت، ابتدا با احتیاط کامل و با استفاده از چراغ راهنما و یا با دادن علامت، باید سایر رانندگان را آگاه نمود و سپس با رعایت حق تقدم دیگر وسایل نقلیه در حال حرکت در خطوط کناری، وارد خط عبوری مورد نظر شویم.

هرگونه تغییر مسیر حرکت به چپ و راست در راههای فاقد خطکشی ممنوع است مگر با رعایت احتیاط کامل، دادن علامت و رعایت حق تقدم وسایل نقلیه هم مسیر و مجاور.



هدف از تدوین قوانین ترافیکی از جمله موارد ذکر شده، تنها افزایش ایمنی در تردد، نظم در عبور و مرور، جلوگیری از هدر رفتن زمان،