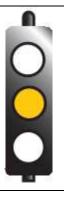

ب ـ چراغ زرد برای احتیاط: رانندگان وسایل نقلیهای که با این چراغ روبرو می گردند نباید از خط ایست یا از تراز چراغ راهنمایی و رانندگی عبور کنند؛ مگر آنکه آنچنان به خط ایست تقاطع و یا چراغ راهنمایی و رانندگی نزدیک شده باشند که پیش از عبور از خط ایست یا از تراز چراغ راهنمایی و رانندگی نتوانند به آسانی توقف نمایند. در هر حال در صورت ورود قبلی به تقاطع موظفند به حرکت خود ادامه داده و با رعایت مقررات دیگر از تقاطع یا گذرگاه عبور کنند.