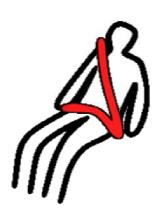

- کمربند ایمنی: تسمهای که نیم تنه بالای راننده و هر یک از سرنشینان را تحت کنترل و مهار ایمن خود قرار می دهد تا در هنگام ضرورت، همچون کاهش ناگهانی سرعت یا توقف آنی خودرو که ممکن است ناشی از ترمز یا برخورد با جسم دیگر یا حوادث دیگر باشد، مانع از جداشدن سرنشینان و راننده از صندلی خود و اصابت به شیشه جلو یا دیگر قسمتهای درونی و یا پرتاب شدن به بیرون خودرو شود و حداقل دارای دو نقطه اتکا باشد.

- رانندگان وسرنشینان وسایل نقلیه موظفند هنگام حرکت وسیله نقلیه کمربندهای ایمنی خود رابسته نگاه دارند .

تبصره ـ سوار کردن کودکان کمتر از ۱۲ سال درصندلی جلو وسیله نقلیه وهمچنین درآغوش داشتن کودک هنگام رانندگی ممنوع است.