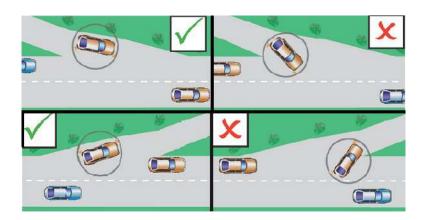

#### مقررات رانندگی - گردش

ـ قواعد گردش در تقاطع ها به شرح زیر است:

الف: برای گردش به راست باید با توجه به سرعت و جهت و موقعیت وسایل نقلیه ای که در جلو و عقب حرکت میکنند با فاصله کافی و مناسب و با استفاده از چراغ راهنما و یا با دادن علامت ، وارد خط عبور سمت راست شده و به طور کامل از کنار تقاطع بگذرند.

ب: برای گردش به چپ باید با توجه به سرعت و جهت و موقعیت وسایل نقلیه ای که در جلو و عقب حرکت می کنند از فاصله کافی و مناسب چراغ راهنما استفاده نموده و یا با دادن علامت وارد مسیر مجاز سمت چپ شده به طوری که پس از ورود به تقاطع ، وسیله نقلیه در حدود مرکز تقاطع قرار گیرد سپس با رعایت حق تقدم عبور وسایل نقلیه ای که مستقیم و در مسیر و محل مجاز در حرکتند با حداقل

۵۵

سرعت به چپ گردش نماید به نحوی که پس از ورود به خیابان مورد نظر در مجاورت محور وسط آن خیابان قرار گیرد .

پ: برای گردش به چپ در راه های بیرون شهر که منحصر به دو خط عبور رفت و برگشت بوده و مانع فیزیکی وسط جاده وجود نداشته باشد رانندگان وسایل نقلیه موظفند وسیله نقلیه را در شانه راه و در صورت نبودن آن ، در منتهی الیه سمت راست راه متوقف نموده و سپس با توجه به سرعت و جهت و موقعیت وسایل نقلیه ای که به طور مستقیم در حال حرکت میباشند و با استفاده از چراغ راهنما و یا با دادن علامت اقدام به گردش نمایند .