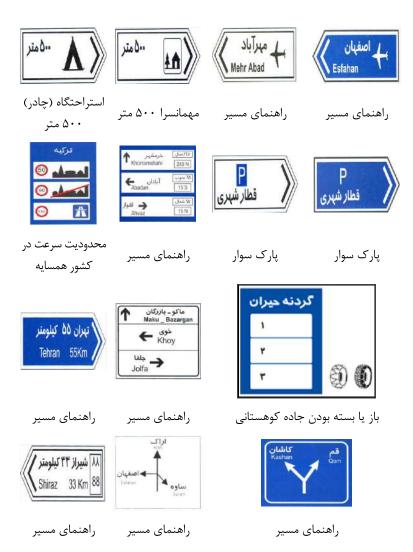

#### انواع تابلوهای راهنمایی و رانندگی

- ۱- تابلوهای بازدارنده یا انتظامی: این تابلوهای بیشتر به شکل دایره با نوار حاشیه ای قرمز رنگ مشخص می گردند و نوع ممنوعیت را نشان می دهند. برخی از تابلوها همچون «تابلوی ایست»، «حق تقدم عبور با شما»، «خیابان اصلی»، «مسیر کامیون حامل مواد خطرناک»، «رعایت حق تقدم» و ... دایروی شکل نیستند ولی در همین گروه قرار دارند.
- ۲- تابلوهای هشداردهنده یا اخطاری: این تابلوها بیشتر به شکل مثلث با نوار حاشیهی قرمز رنگ و زمینه سفید طراحی می شوند و نوعی خطر را هشدار می دهند.
- ۳- تابلوهای آگاهی دهنده یا اخباری: تابلوهایی هستند که حاوی توصیهای عمومی بوده، در رنگهای سفید، سبز، قهوه ای، زرد، آبی و به شکلهای مثلث، دایره، مستطیل، مربع و ... طراحی می گردند. این تابلوها به دو دسته زیر تقسیم می شوند.
- الف. آگاهی دهنده دستوری: تبعیت از این تابلوها الزامی و در صورت عدم توجه رانندگان مرتکب خلاف و نقض قانون می گردند.
- ب. آگاهی دهنده غیر دستوری: این تابلوها رانندگان را برای دسترسی به مسیر مورد نیاز و سایر نیازهای ترافیکی راهنمایی می نمایند.

## تابلوهاي اخطاري

شیب سرازیری ده درصد

شیب سر بالایی

پیچ های پی در پی پیچ های پی در پی

(اولین پیچ به راست) (اولین پیچ به چپ) ده درصد

سربالایی خطرناک سرازیری خطرناک پیچ به راست پیچ به چپ

راه از راست و راه از چپ باریک می شود باریک می شود

باد شدید از راست

جهت وزش باد شدید 🛚 جهت وزش ازچپ

دست انداز خطر سقوط در آب

بر آمدگی

ڃاله

پل متحرک جادہ باریک می شود

## تابلوهاي اخطاري

با راهبند

## تابلوهاي اخطاري

تقدم نزدیک میشوید از راست

می شوید

#### تابلوهاي اخطاري

تقاطع جاده و راه تقاطع جاده و راه آهن بدون راهبند آهن با راهبند نصب در ۳۰۰ متری نصب در ۳۰۰ متری

تقاطعجادهوراهآهن تقاطع جاده و راه آهن در ۲۰۰ متری در ۳۰۰ متری

#### تابلوهاي انتظامي

عبور چرخ دستی ممنوع

عبور پياده ممنوع

عبور خودرو با یدک ممنوع

عبور گاری ممنوع

عبور كليه وسايط عبور وسايط نقليه عبور خودروى موتوری ممنوع کشاورزی ممنوع

نقليه ممنوع

عبور وسائط نقليه با محموله خطرناک ممنوع

عبور با عرض بیش مجور با بار بیشاز ۲ تن عبور وسائط نقلیه باوزن عبور با ارتفاع بیش از

بر هر محور ممنوع بیش از ۵ تن ممنوع ۲/۵ متر ممنوع

از۲متر ممنوع

گردش به راست گردش به چپ رعایت فاصله کمتر از ۷۰مترممنوع

ممنوع

ممنوع

عبور كاميون با طول بیش از ۱۰مترممنوع

#### تابلوهاي انتظامي

سبقت برای كاميون ممنوع

سرعت بیش از ۵۰ کیلومتر بر ساعت ممنوع

دور زدن ممنوع

بازرسی(گمرک)

بازرسی(گمرک)

بوق زدن ممنوع پایان تمام محدودیتها

پایان سبقت ممنوع پایان سبقت ممنوع برای کامیون

توقف ممنوع

پایان محدودیت سرعت (۴۰ کیلومتر)

منطقه توقف ممنوع

پایان منطقه توقف ممنوع

توقف در روزهای فرد هفته ممنوع

ايستادن ممنوع

# تابلوهاي انتظامي

چرخ

کالای خطرناک کالای خطرناک

پایان حداقل سرعت ۳۰ مسیر کامیون حامل مسیر کامیون حامل عبور فقط با زنجیر كيلومتر

فقط عبور دوچرخه و فقط عبور دوچرخه و فقط عبور دوچرخه و مسير كاميون حامل کالای خطرناک پیاده

ییاده

حداکثر سرعت در حداقل سرعت در خط حداقل سرعت در فقط عبور دوچرخه و خطهای عبور

پیادہ

خطهای عبور

خط ویژه عبور

خط ویژه عبور

راه یکطرفه

خيابان يكطرفه

پیش انتخاب مسیر

آزاد راه

پایان آزاد راه

ورود به شهر ابتدای منطقه مسکونی

پایان منطقه مسکونی

پایان شهر

ابتداى منطقه مسكوني

ابتدای شهر

منطقه محدوديت سرعت

ساعات معين

يايان منطقه مسكوني

پایان شهر

توقف ممنوع در طول شبانه روز محدودیت سرعت

محدوده توقف ممنوع پایان محدوده محدوده توقف ممنوع پایان منطقه در ساعات معین

پایان تونل

تونل

محدوده پارک آزاد

پایان محدوده پارک آزاد

گذرگاه پیاده

گذرگاه پیاده

گذرگاه پیاده

گذرگاه پیاده

پار کینگ

پارک سوار

پارک سوار

پارک سوار

ايستگاه اتوبوس

ایستگاه قطار شهری

بيمارستان

بن بست

سمت راست بن بست خط عبور برای گریز سرعت توصیه شده

۳۰۰ متر

مسیر توصیه شده برای خروجی از آزاد راه خروجی از آزاد راه خروجی از آزاد راه ۲۰۰ متر

۱۰۰ متر

وسایل سنگین

زیرگذر یا روگذر زیرگذر یا روگذر زیرگذر یا روگذر

زیرگذر یا روگذر

پارکینگ مخصوص افراد معلول

# تابلوهای راهنمای مسیر