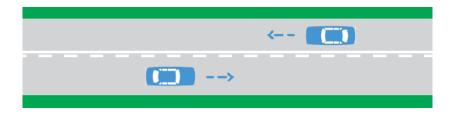

ـ هنگامی که وسیله نقلیه ای از روبروی وسیله نقلیه دیگری درجهت مخالف حرکت می کند، راننده هریک از آنها بایستی تا حدامکان درطرف راست خود حرکت نماید و درصورت لزوم به حاشیه بخش سواره رو درجهت حرکت خود نزدیک شود. اگر درانجام این عمل مانع وجود داشته باشد و یا وسیله نقلیه دیگری مانع حرکت او شود، باید از سرعت خود کاسته و در صورت لزوم توقف نماید تا به وسایل نقلیه جهت مقابل اجازه عبور دهد.