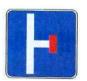

#### انواع تابلوهای راهنمایی و رانندگی

- ۱- تابلوهای بازدارنده یا انتظامی: این تابلوهای بیشتر به شکل دایره با نوار حاشیه ای قرمز رنگ مشخص می گردند و نوع ممنوعیت را نشان می دهند. برخی از تابلوها همچون «تابلوی ایست»، «حق تقدم عبور با شما»، «خیابان اصلی»، «مسیر کامیون حامل مواد خطرناک»، «رعایت حق تقدم» و ... دایروی شکل نیستند ولی در همین گروه قرار دارند.
- ۲- تابلوهای هشداردهنده یا اخطاری: این تابلوها بیشتر به شکل مثلث با نوار حاشیهی قرمز رنگ و زمینه سفید طراحی می شوند و نوعی خطر را هشدار می دهند.
- ۳- تابلوهای آگاهی دهنده یا اخباری: تابلوهایی هستند که حاوی توصیهای عمومی بوده، در رنگهای سفید، سبز، قهوه ای، زرد، آبی و به شکلهای مثلث، دایره، مستطیل، مربع و ... طراحی می گردند. این تابلوها به دو دسته زیر تقسیم می شوند.
- الف. آگاهی دهنده دستوری: تبعیت از این تابلوها الزامی و در صورت عدم توجه رانندگان مرتکب خلاف و نقض قانون می گردند.
- ب. آگاهی دهنده غیر دستوری: این تابلوها رانندگان را برای دسترسی به مسیر مورد نیاز و سایر نیازهای ترافیکی راهنمایی می نمایند.